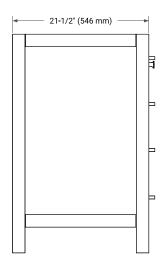

## **BASE CABINET DIMENSIONS**

54" W x 21.5" D x 34.5" H



## **FEATURES**

- Solid wood frame & plywood panels
- Dovetail drawers and joints
- · Soft closing doors & drawers

## HARDWARE FINISHES\*



Hardware comes preinstalled with the illustrated option.

Other finishes are available on our online store if you prefer a different one.

## **AVAILABLE COLORS**



#### **FRONT VIEW**



## SIDE VIEW



#### **PLAN VIEW**







## **OVERALL DIMENSIONS**

54.25" W x 22" D x 2" H

# **COUNTERTOP OPTIONS**



Carrara Marble

## **FEATURES**

- Solid countertop with mitered edges & seams
- Undermount white rectangular sink
- Pre-drilled for 8" widespread faucet

## **INCLUDED**

- Countertop
- Matching Backsplash
- Rectangle Sink

# COUNTERTOP PLAN VIEW



## **EDGE SIDE VIEW**



## THREE DIMENSIONAL COUNTERTOP VIEW