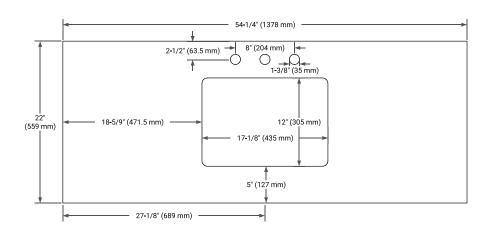

## **BASE CABINET DIMENSIONS**

54" W x 21.5" D x 34.5" H



## **FEATURES**

- Solid wood frame & plywood panels
- Dovetail drawers and joints
- · Soft closing doors & drawers

## HARDWARE FINISHES\*



Hardware comes preinstalled with the illustrated option.

Other finishes are available on our online store if you prefer a different one.

## **AVAILABLE COLORS**



#### **FRONT VIEW**



## SIDE VIEW



#### **PLAN VIEW**







## **OVERALL DIMENSIONS**

54.25" W x 22" D x 2" H

# **COUNTERTOP OPTIONS**



Carrara Marble

## **FEATURES**

- Solid countertop with mitered edges & seams
- Undermount white rectangular sink
- Pre-drilled for 8" widespread faucet

## **INCLUDED**

- Countertop
- Matching Backsplash
- Rectangle Sink

# COUNTERTOP PLAN VIEW



## **EDGE SIDE VIEW**



## THREE DIMENSIONAL COUNTERTOP VIEW