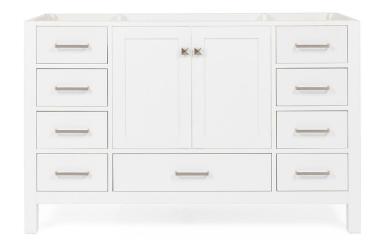

## **BASE CABINET DIMENSIONS**

54" W x 21.5" D x 34.5" H

## **FEATURES**

- Solid wood frame & plywood panels
- Dovetail drawers and joints
- · Soft closing doors & drawers