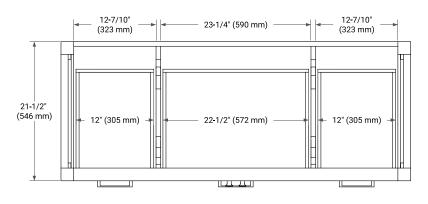

## **BASE CABINET DIMENSIONS**

54" W x 21.5" D x 34.5" H



## **FEATURES**

- Solid wood frame & plywood panels
- Dovetail drawers and joints
- · Soft closing doors & drawers

## HARDWARE FINISHES\*



Hardware comes preinstalled with the illustrated option.

Other finishes are available on our online store if you prefer a different one.

## **AVAILABLE COLORS**



#### **FRONT VIEW**



## SIDE VIEW



#### **PLAN VIEW**







## **OVERALL DIMENSIONS**

54.25" W x 22" D x 2" H

# **COUNTERTOP OPTIONS**



Carrara Marble

## **FEATURES**

- Solid countertop with mitered edges & seams
- Undermount white rectangular sink
- Pre-drilled for 8" widespread faucet

## **INCLUDED**

- Countertop
- Matching Backsplash
- Rectangle Sink

# COUNTERTOP PLAN VIEW



## **EDGE SIDE VIEW**



## THREE DIMENSIONAL COUNTERTOP VIEW