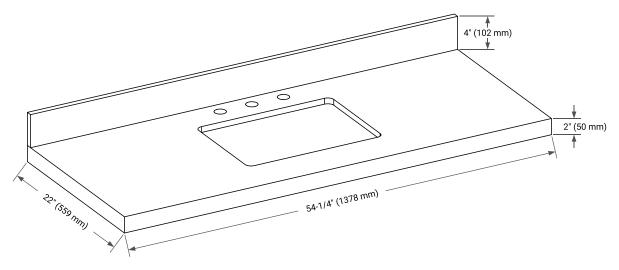

## THREE DIMENSIONAL COUNTERTOP VIEW

## **OVERALL DIMENSIONS**

54.25" W x 22" D x 2" H