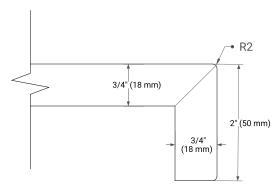

## **BASE CABINET DIMENSIONS**

54" W x 21.5" D x 34.5" H



## **FEATURES**

- Solid wood frame & plywood panels
- Dovetail drawers and joints
- · Soft closing doors & drawers

## HARDWARE FINISHES\*



Hardware comes preinstalled with the illustrated option.

Other finishes are available on our online store if you prefer a different one.

## **AVAILABLE COLORS**



#### **FRONT VIEW**



## SIDE VIEW



#### **PLAN VIEW**







## **OVERALL DIMENSIONS**

54.25" W x 22" D x 2" H

# **COUNTERTOP OPTIONS**



Carrara Marble

## **FEATURES**

- Solid countertop with mitered edges & seams
- Undermount white rectangular sink
- Pre-drilled for 8" widespread faucet

## **INCLUDED**

- Countertop
- Matching Backsplash
- Rectangle Sink

# COUNTERTOP PLAN VIEW



## **EDGE SIDE VIEW**



## THREE DIMENSIONAL COUNTERTOP VIEW