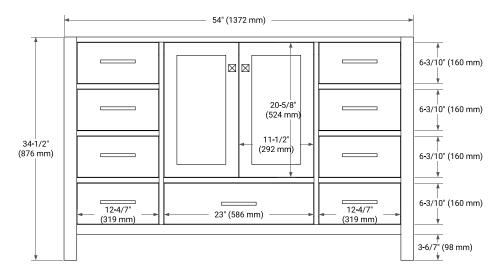

## **BASE CABINET DIMENSIONS**

54" W x 21.5" D x 34.5" H

#### **FRONT VIEW**

## SIDE VIEW

#### **PLAN VIEW**