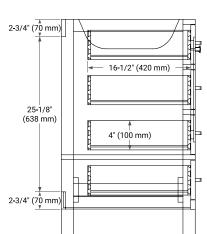

## **BASE CABINET DIMENSIONS**

54" W x 21.5" D x 34.5" H



## **FEATURES**

- Solid wood frame & plywood panels
- Dovetail drawers and joints
- · Soft closing doors & drawers

## HARDWARE FINISHES\*



Hardware comes preinstalled with the illustrated option.

Other finishes are available on our online store if you prefer a different one.

## **AVAILABLE COLORS**



#### **FRONT VIEW**



## SIDE VIEW



#### **PLAN VIEW**







## **OVERALL DIMENSIONS**

54.25" W x 22" D x 2" H

# **COUNTERTOP OPTIONS**



Carrara Marble

## **FEATURES**

- Solid countertop with mitered edges & seams
- Undermount white rectangular sink
- Pre-drilled for 8" widespread faucet

## **INCLUDED**

- Countertop
- Matching Backsplash
- Rectangle Sink

# COUNTERTOP PLAN VIEW



## **EDGE SIDE VIEW**



## THREE DIMENSIONAL COUNTERTOP VIEW