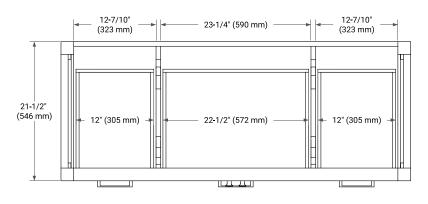

# **BASE CABINET DIMENSIONS**

54" W x 21.5" D x 34.5" H



# **FEATURES**

- · Solid wood frame & plywood panels
- Dovetail drawers and joints
- · Soft closing doors & drawers

# HARDWARE FINISHES\*



Hardware comes preinstalled with the illustrated option.

Other finishes are available on our online store if you prefer a different one.

# **AVAILABLE COLORS**



#### **FRONT VIEW**



# SIDE VIEW



#### **PLAN VIEW**







# **OVERALL DIMENSIONS**

55" W x 22" D x 1.5" H

# **COUNTERTOP OPTIONS**





Carrara Marble

White Quartz

# **FEATURES**

- Solid countertop with mitered edges & seams
- Undermount white oval sink
- Pre-drilled for 8" widespread faucet

# **INCLUDED**

- Countertop
- Matching Backsplash
- Oval Sink

# COUNTERTOP PLAN VIEW

# 55" (1397 mm) 2-1/2" (63.5 mm) 8" (204 mm) 1-3/8" (35 mm) 19-3/8" (492 mm) 16-1/4" (413 mm) 27-1/2" (698.5 mm)

# **EDGE SIDE VIEW**



# THREE DIMENSIONAL COUNTERTOP VIEW