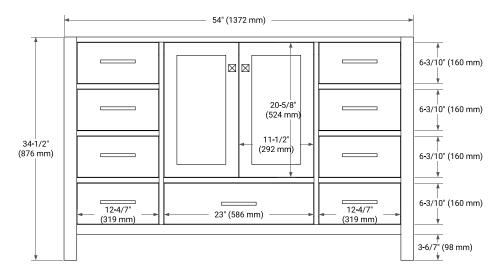

# **BASE CABINET DIMENSIONS**

54" W x 21.5" D x 34.5" H



# **FEATURES**

- · Solid wood frame & plywood panels
- Dovetail drawers and joints
- · Soft closing doors & drawers

# HARDWARE FINISHES\*



Hardware comes preinstalled with the illustrated option.

Other finishes are available on our online store if you prefer a different one.

# **AVAILABLE COLORS**



#### **FRONT VIEW**



# SIDE VIEW



#### **PLAN VIEW**







# **OVERALL DIMENSIONS**

55" W x 22" D x 1.5" H

# **COUNTERTOP OPTIONS**





Carrara Marble

White Quartz

# **FEATURES**

- Solid countertop with mitered edges & seams
- Undermount white oval sink
- Pre-drilled for 8" widespread faucet

# **INCLUDED**

- Countertop
- Matching Backsplash
- Oval Sink

# COUNTERTOP PLAN VIEW

# 55" (1397 mm) 2-1/2" (63.5 mm) 8" (204 mm) 1-3/8" (35 mm) 19-3/8" (492 mm) 16-1/4" (413 mm) 27-1/2" (698.5 mm)

# **EDGE SIDE VIEW**



# THREE DIMENSIONAL COUNTERTOP VIEW