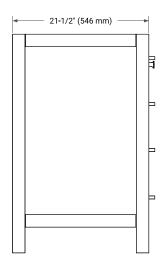

# **BASE CABINET DIMENSIONS**

54" W x 21.5" D x 34.5" H



# **FEATURES**

- · Solid wood frame & plywood panels
- Dovetail drawers and joints
- · Soft closing doors & drawers

# HARDWARE FINISHES\*



Hardware comes preinstalled with the illustrated option.

Other finishes are available on our online store if you prefer a different one.

# **AVAILABLE COLORS**



#### **FRONT VIEW**



# SIDE VIEW



#### **PLAN VIEW**







# **OVERALL DIMENSIONS**

55" W x 22" D x 1.5" H

# **COUNTERTOP OPTIONS**





Carrara Marble

White Quartz

# **FEATURES**

- Solid countertop with mitered edges & seams
- Undermount white oval sink
- Pre-drilled for 8" widespread faucet

# **INCLUDED**

- Countertop
- Matching Backsplash
- Oval Sink

# COUNTERTOP PLAN VIEW

# 55" (1397 mm) 2-1/2" (63.5 mm) 8" (204 mm) 1-3/8" (35 mm) 19-3/8" (492 mm) 16-1/4" (413 mm) 27-1/2" (698.5 mm)

# **EDGE SIDE VIEW**



# THREE DIMENSIONAL COUNTERTOP VIEW