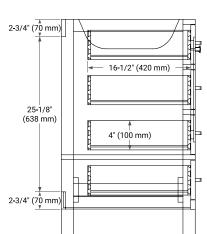

# **BASE CABINET DIMENSIONS**

54" W x 21.5" D x 34.5" H



# **FEATURES**

- · Solid wood frame & plywood panels
- Dovetail drawers and joints
- · Soft closing doors & drawers

# HARDWARE FINISHES\*



Hardware comes preinstalled with the illustrated option.

Other finishes are available on our online store if you prefer a different one.

# **AVAILABLE COLORS**



#### **FRONT VIEW**



# SIDE VIEW



#### **PLAN VIEW**







# **OVERALL DIMENSIONS**

55" W x 22" D x 1.5" H

# **COUNTERTOP OPTIONS**





Carrara Marble

White Quartz

# **FEATURES**

- Solid countertop with mitered edges & seams
- Undermount white oval sink
- Pre-drilled for 8" widespread faucet

# **INCLUDED**

- Countertop
- Matching Backsplash
- Oval Sink

# COUNTERTOP PLAN VIEW

# 55" (1397 mm) 2-1/2" (63.5 mm) 8" (204 mm) 1-3/8" (35 mm) 19-3/8" (492 mm) 16-1/4" (413 mm) 27-1/2" (698.5 mm)

# **EDGE SIDE VIEW**



# THREE DIMENSIONAL COUNTERTOP VIEW