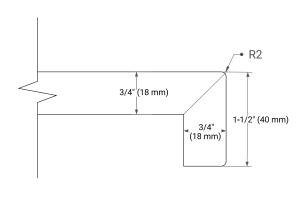

& plywood panels
- Dovetail drawers and joints
- · Soft closing doors & drawers

# HARDWARE FINISHES\*



Hardware comes preinstalled with the illustrated option.

Other finishes are available on our online store if you prefer a different one.

# **AVAILABLE COLORS**



#### **FRONT VIEW**



# SIDE VIEW



#### **PLAN VIEW**







# **OVERALL DIMENSIONS**

55" W x 22" D x 1.5" H

# **COUNTERTOP OPTIONS**





Carrara Marble

White Quartz

# **FEATURES**

- Solid countertop with mitered edges & seams
- Undermount white oval sink
- Pre-drilled for 8" widespread faucet

# **INCLUDED**

- Countertop
- Matching Backsplash
- Oval Sink

# COUNTERTOP PLAN VIEW

# 55" (1397 mm) 2-1/2" (63.5 mm) 8" (204 mm) 1-3/8" (35 mm) 19-3/8" (492 mm) 16-1/4" (413 mm) 27-1/2" (698.5 mm)

# **EDGE SIDE VIEW**



# THREE DIMENSIONAL COUNTERTOP VIEW