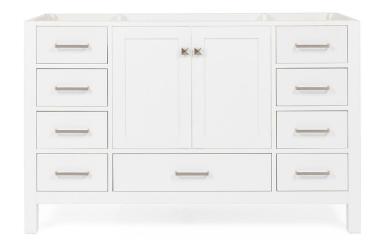

# **BASE CABINET DIMENSIONS**

54" W x 21.5" D x 34.5" H



# **FEATURES**

- · Solid wood frame & plywood panels
- Dovetail drawers and joints
- · Soft closing doors & drawers

# HARDWARE FINISHES\*



Hardware comes preinstalled with the illustrated option.

Other finishes are available on our online store if you prefer a different one.

# **AVAILABLE COLORS**



#### **FRONT VIEW**



# SIDE VIEW



#### **PLAN VIEW**







# **OVERALL DIMENSIONS**

55" W x 22" D x 1.5" H

# **COUNTERTOP OPTIONS**





Carrara Marble

White Quartz

# **FEATURES**

- Solid countertop with mitered edges & seams
- Undermount white oval sink
- Pre-drilled for 8" widespread faucet

# **INCLUDED**

- Countertop
- Matching Backsplash
- Oval Sink

# COUNTERTOP PLAN VIEW

# 55" (1397 mm) 2-1/2" (63.5 mm) 8" (204 mm) 1-3/8" (35 mm) 19-3/8" (492 mm) 16-1/4" (413 mm) 27-