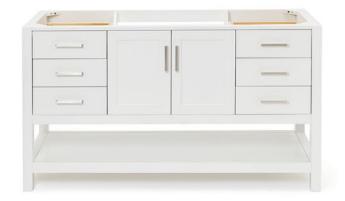

#### **S060S**

#### **BASE CABINET DIMENSIONS**

60" W x 21.5" D x 34.5" H

#### **FEATURES**

- Solid wood frame & plywood panels
- Dovetail drawers and joints
- Soft closing doors & drawers