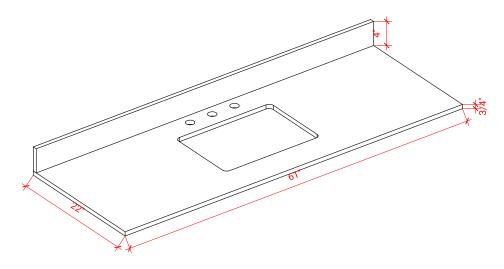

#### **61" RECTANGLE SINK THIN COUNTERTOP**

#### **OVERALL DIMENSIONS**

61" W x 22" D x 0.75" H

#### **FEATURES**

- Solid countertop with mitered edges & seams
- Undermount white rectangular sink
- Pre-drilled for 8" widespread faucet

#### THREE DIMENSIONAL COUNTERTOP VIEW

1-3/8"