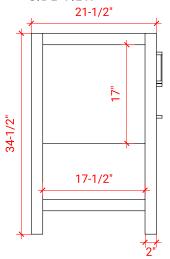

#### **S060S**



#### **BASE CABINET DIMENSIONS**

60" W x 21.5" D x 34.5" H

#### **FEATURES**

- Solid wood frame & plywood panels
- Dovetail drawers and joints
- Soft closing doors & drawers

#### HARDWARE FINISHES



#### **AVAILABLE COLORS**



#### FRONT VIEW



#### SIDE VIEW



#### PLAN VIEW



# 16-1/4" = 3/4"



#### **61" RECTANGLE SINK THIN COUNTERTOP**



#### **OVERALL DIMENSIONS**

61" W x 22" D x 0.75" H

#### **COUNTERTOP OPTIONS**



Carrara Marble CW2-061S-REC-CT

22"

#### **FEATURES**

- Solid countertop with mitered edges & seams
- Undermount white rectangular sink
- Pre-drilled for 8" widespread faucet

#### **INCLUDED**

- Countertop
- Matching Backsplash
- Sink

#### COUNTERTOP PLAN VIEW

22"

30-1/2"

## 61"

17-1/4"

ณี

### EDGE SIDE VIEW



#### THREE DIMENSIONAL COUNTERTOP VIEW



1-3/8"