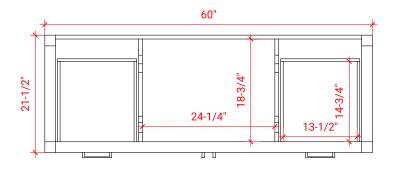

#### **BASE CABINET DIMENSIONS**

60" W x 21.5" D x 34.5" H

#### FRONT VIEW

#### SIDE VIEW

#### PLAN VIEW