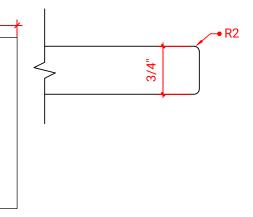

#### **S060S**



#### **BASE CABINET DIMENSIONS**

60" W x 21.5" D x 34.5" H

#### **FEATURES**

- Solid wood frame & plywood panels
- Dovetail drawers and joints
- Soft closing doors & drawers

#### HARDWARE FINISHES



#### **AVAILABLE COLORS**



#### FRONT VIEW



#### SIDE VIEW



#### PLAN VIEW



# 16-1/4" = 3/4"



#### **61" RECTANGLE SINK THIN COUNTERTOP**



#### **OVERALL DIMENSIONS**

61" W x 22" D x 0.75" H

#### **COUNTERTOP OPTIONS**



Carrara Marble CW2-061S-REC-CT

22"

#### **FEATURES**

- Solid countertop with mitered edges & seams
- Undermount white rectangular sink
- Pre-drilled for 8" widespread faucet

#### **INCLUDED**

- Countertop
- Matching Backsplash
- Sink

#### COUNTERTOP PLAN VIEW

22"

30-1/2"

## 61"

17-1/4"

ณี

### EDGE SIDE VIEW



#### THREE DIMENSIONAL COUNTERTOP VIEW



1-3/8"