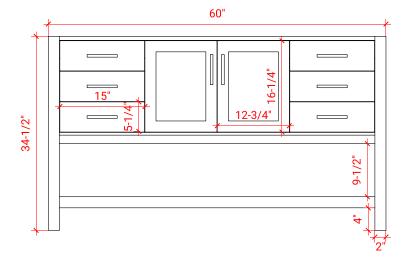

#### **S060S**



#### **BASE CABINET DIMENSIONS**

60" W x 21.5" D x 34.5" H

#### **FEATURES**

- Solid wood frame & plywood panels
- Dovetail drawers and joints
- Soft closing doors & drawers

#### HARDWARE FINISHES



#### **AVAILABLE COLORS**



#### FRONT VIEW



#### SIDE VIEW



#### PLAN VIEW



# 16-1/4" = 3/4"



#### **61" RECTANGLE SINK THIN COUNTERTOP**



#### **OVERALL DIMENSIONS**

61" W x 22" D x 0.75" H

#### **COUNTERTOP OPTIONS**



Carrara Marble CW2-061S-REC-CT

22"

#### **FEATURES**

- Solid countertop with mitered edges & seams
- Undermount white rectangular sink
- Pre-drilled for 8" widespread faucet

#### **INCLUDED**

- Countertop
- Matching Backsplash
- Sink

#### COUNTERTOP PLAN VIEW

22"

30-1/2"

## 61"

17-1/4"

ณี

### EDGE SIDE VIEW



#### THREE DIMENSIONAL COUNTERTOP VIEW



1-3/8"