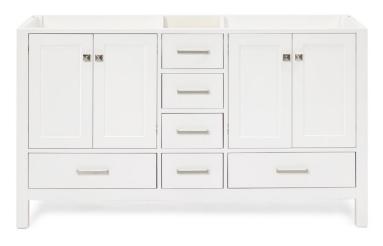

## **BASE CABINET DIMENSIONS**

60" W x 21.5" D x 34.5" H

#### SIDE VIEW 60" (1524 mm) 6-3/10" (160 mm) $\boxtimes$ $\boxtimes$ 20-5/8 20-5/8 6-3/10" (160 mm) (524 mm) (524 mm) 10' 34-1/2" (876 mm) 10' (255 mm) (255 mm) 6-3/10" (160 mm) 20-1/6" (512 mm) 13-6/7" (352 mm) 20-1/6" (512 mm) 3-6/7 (98 mm)

#### FRONT VIEW

www.arielbath.com