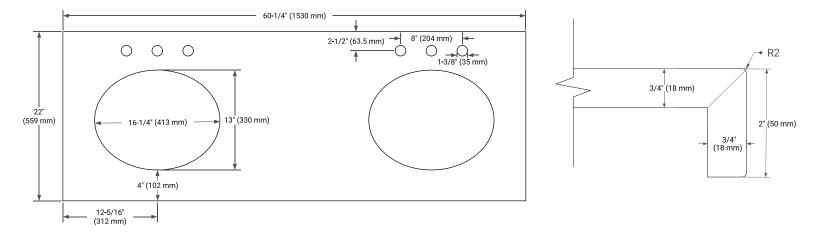

## **OVERALL DIMENSIONS**

60.25" W x 22" D x 2" H

### **FEATURES**

- Solid countertop with mitered edges & seams
- Undermount white oval sink
- Pre-drilled for 8" widespread faucet

#### EDGE SIDE VIEW