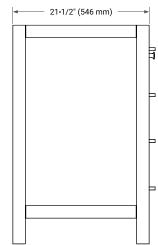

# ARIEL

## **BASE CABINET DIMENSIONS**

60" W x 21.5" D x 34.5" H



### **FEATURES**

- Solid wood frame & plywood panels
- Dovetail drawers and joints
- Soft closing doors & drawers

## **HARDWARE FINISHES\***



Hardware comes preinstalled with the illustrated option. Other finishes are available on our online store if you prefer a different one.

## AVAILABLE COLORS



#### SIDE VIEW 60" (1524 mm) 6-3/10" (160 mm) $\boxtimes$ $\boxtimes$ 20-5/8 20-5/8 6-3/10" (160 mm) (524 mm) (524 mm) 10' 34-1/2" (876 mm) 10' (255 mm) (255 mm) 6-3/10" (160 mm) 20-1/6" (512 mm) 13-6/7" (352 mm) 20-1/6" (512 mm) 3-6/7 (98 mm)



H

8

t

E

±1



#### FRONT VIEW

www.arielbath.com



## **OVERALL DIMENSIONS**

60.25" W x 22" D x 2" H

### COUNTERTOP OPTIONS



Carrara Marble

### **FEATURES**

- Solid countertop with mitered edges & seams
- Undermount white oval sink
- Pre-drilled for 8" widespread faucet

#### INCLUDED

- Countertop
- Matching Backsplash
- Oval Sinks

#### COUNTERTOP PLAN VIEW

#### EDGE SIDE VIEW