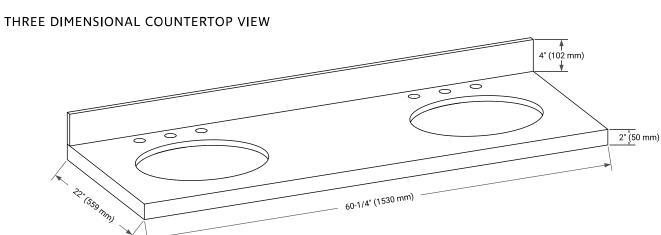

## **OVERALL DIMENSIONS**

60.25" W x 22" D x 2" H

### **FEATURES**

- Solid countertop with mitered edges & seams
- Undermount white oval sink
- Pre-drilled for 8" widespread faucet

#### INCLUDED

- Countertop
- Matching Backsplash
- Oval Sinks