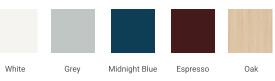

# ARIEL

## **BASE CABINET DIMENSIONS**

60" W x 21.5" D x 34.5" H



### **FEATURES**

- Solid wood frame & plywood panels
- Dovetail drawers and joints
- Soft closing doors & drawers

## **HARDWARE FINISHES\***



Hardware comes preinstalled with the illustrated option. Other finishes are available on our online store if you prefer a different one.

## AVAILABLE COLORS



#### SIDE VIEW 60" (1524 mm) 6-3/10" (160 mm) $\boxtimes$ $\boxtimes$ 20-5/8 20-5/8 6-3/10" (160 mm) (524 mm) (524 mm) 10' 34-1/2" (876 mm) 10' (255 mm) (255 mm) 6-3/10" (160 mm) 20-1/6" (512 mm) 13-6/7" (352 mm) 20-1/6" (512 mm) 3-6/7 (98 mm)



H

8

t

E

±1



#### FRONT VIEW

www.arielbath.com



## **OVERALL DIMENSIONS**

60.25" W x 22" D x 2" H

### COUNTERTOP OPTIONS



Carrara Marble

### **FEATURES**

- Solid countertop with mitered edges & seams
- Undermount white oval sink
- Pre-drilled for 8" widespread faucet

#### INCLUDED

- Countertop
- Matching Backsplash
- Oval Sinks

#### COUNTERTOP PLAN VIEW

#### EDGE SIDE VIEW