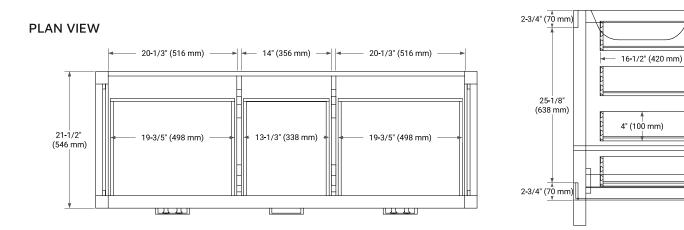

## **BASE CABINET DIMENSIONS**

60" W x 21.5" D x 34.5" H

#### COUNTERTOP PLAN VIEW