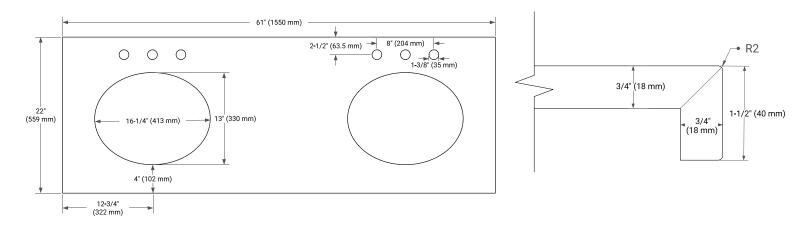

# OVERALL DIMENSIONS

61" W x 22" D x 1.5" H

# FEATURES

- Solid countertop with mitered edges & seams
- Undermount white oval sink
- Pre-drilled for 8" widespread faucet

### EDGE SIDE VIEW