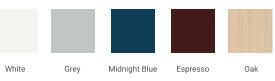

# ARIEL

## **BASE CABINET DIMENSIONS**

60" W x 21.5" D x 34.5" H



### **FEATURES**

- Solid wood frame & plywood panels
- Dovetail drawers and joints
- Soft closing doors & drawers

# **HARDWARE FINISHES\***



Hardware comes preinstalled with the illustrated option. Other finishes are available on our online store if you prefer a different one.

# AVAILABLE COLORS



#### SIDE VIEW 60" (1524 mm) 6-3/10" (160 mm) $\boxtimes$ $\boxtimes$ 20-5/8 20-5/8 6-3/10" (160 mm) (524 mm) (524 mm) 10' 34-1/2" (876 mm) 10' (255 mm) (255 mm) 6-3/10" (160 mm) 20-1/6" (512 mm) 13-6/7" (352 mm) 20-1/6" (512 mm) 3-6/7 (98 mm)



H

8

t

E

±1



#### FRONT VIEW

www.arielbath.com

# OVERALL DIMENSIONS

61" W x 22" D x 1.5" H

# COUNTERTOP OPTIONS



Carrara Marble

White Quartz

# FEATURES

- Solid countertop with mitered edges & seams
- Undermount white oval sink
- Pre-drilled for 8" widespread faucet

## INCLUDED

- Countertop
- Matching Backsplash
- Oval Sinks

### COUNTERTOP PLAN VIEW

### EDGE SIDE VIEW