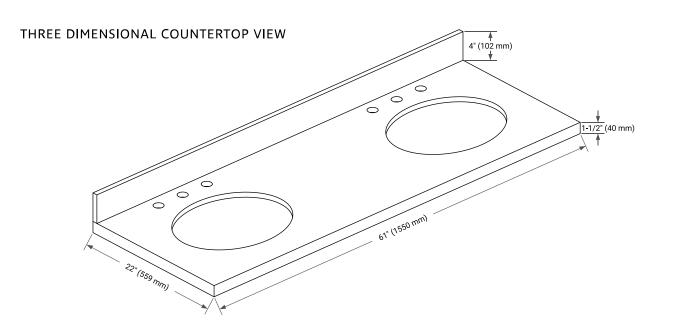

# OVERALL DIMENSIONS

61" W x 22" D x 1.5" H

# FEATURES

- Solid countertop with mitered edges & seams
- Undermount white oval sink
- Pre-drilled for 8" widespread faucet

## INCLUDED

- Countertop
- Matching Backsplash
- Oval Sinks