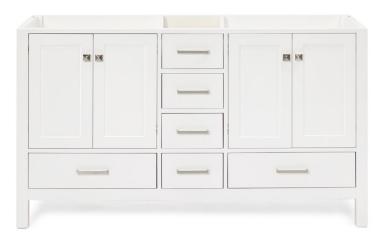

## **BASE CABINET DIMENSIONS**

60" W x 21.5" D x 34.5" H

### **FEATURES**

- Solid wood frame & plywood panels
- Dovetail drawers and joints
- Soft closing doors & drawers