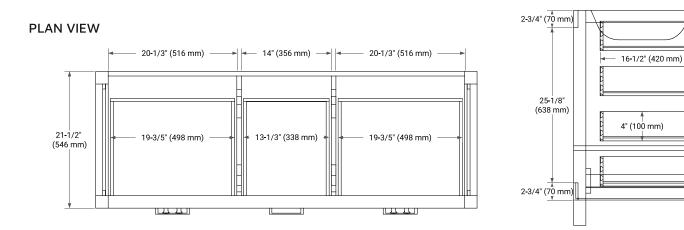

## **BASE CABINET DIMENSIONS**

60" W x 21.5" D x 34.5" H

#### SIDE VIEW 60" (1524 mm) 6-3/10" (160 mm) $\boxtimes$ $\boxtimes$ 20-5/8 20-5/8 6-3/10" (160 mm) (524 mm) (524 mm) 10' 34-1/2" (876 mm) 10' (255 mm) (255 mm) 6-3/10" (160 mm) 20-1/6" (512 mm) 13-6/7" (352 mm) 20-1/6" (512 mm) 3-6/7 (98 mm)

### COUNTERTOP PLAN VIEW