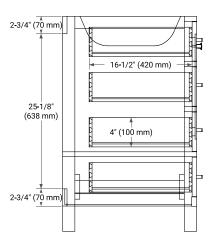

#### **BASE CABINET DIMENSIONS**

60" W x 21.5" D x 34.5" H



## **FEATURES**

- Solid wood frame & plywood panels
- Dovetail drawers and joints
- Soft closing doors & drawers

## HARDWARE FINISHES\*



Hardware comes preinstalled with the illustrated option.

Other finishes are available on our online store if you prefer a different one.

## **AVAILABLE COLORS**



#### FRONT VIEW



#### SIDE VIEW



## **PLAN VIEW**







## **OVERALL DIMENSIONS**

61" W x 22" D x 1.5" H

## **COUNTERTOP OPTIONS**





Carrara Marble

White Quartz

## **FEATURES**

- Solid countertop with mitered edges & seams
- Undermount white rectangular sink
- Pre-drilled for 8" widespread faucet

## **INCLUDED**

- Countertop
- Matching Backsplash
- Rectangle Sinks

## COUNTERTOP PLAN VIEW

# **EDGE SIDE VIEW**