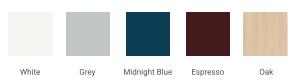

#### **BASE CABINET DIMENSIONS**

60" W x 21.5" D x 34.5" H



## **FEATURES**

- Solid wood frame & plywood panels
- Dovetail drawers and joints
- Soft closing doors & drawers

## HARDWARE FINISHES\*



Hardware comes preinstalled with the illustrated option.

Other finishes are available on our online store if you prefer a different one.

## **AVAILABLE COLORS**



#### FRONT VIEW



#### SIDE VIEW



## **PLAN VIEW**







## **OVERALL DIMENSIONS**

61" W x 22" D x 1.5" H

## **COUNTERTOP OPTIONS**





Carrara Marble

White Quartz

## **FEATURES**

- Solid countertop with mitered edges & seams
- Undermount white rectangular sink
- Pre-drilled for 8" widespread faucet

## **INCLUDED**

- Countertop
- Matching Backsplash
- Rectangle Sinks

## COUNTERTOP PLAN VIEW

# **EDGE SIDE VIEW**