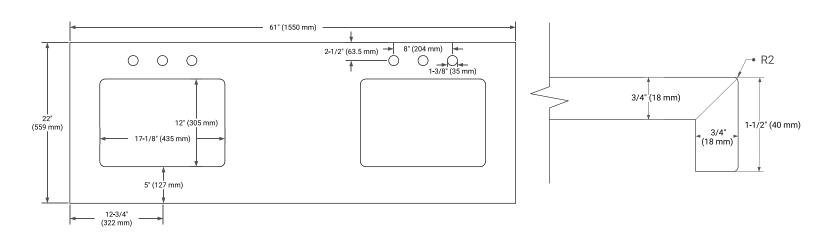

## **PLAN VIEW**

## **OVERALL DIMENSIONS**

61" W x 22" D x 1.5" H

## **FEATURES**

- Solid countertop with mitered edges & seams
- Undermount white rectangular sink
- Pre-drilled for 8" widespread faucet

# **EDGE SIDE VIEW**