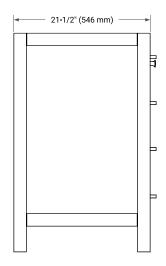

#### **BASE CABINET DIMENSIONS**

60" W x 21.5" D x 34.5" H



## **FEATURES**

- Solid wood frame & plywood panels
- Dovetail drawers and joints
- Soft closing doors & drawers

## HARDWARE FINISHES\*



Hardware comes preinstalled with the illustrated option.

Other finishes are available on our online store if you prefer a different one.

## **AVAILABLE COLORS**



#### FRONT VIEW



#### SIDE VIEW



## **PLAN VIEW**







## **OVERALL DIMENSIONS**

61" W x 22" D x 1.5" H

## **COUNTERTOP OPTIONS**





Carrara Marble

White Quartz

## **FEATURES**

- Solid countertop with mitered edges & seams
- Undermount white rectangular sink
- Pre-drilled for 8" widespread faucet

## **INCLUDED**

- Countertop
- Matching Backsplash
- Rectangle Sinks

## COUNTERTOP PLAN VIEW

# **EDGE SIDE VIEW**