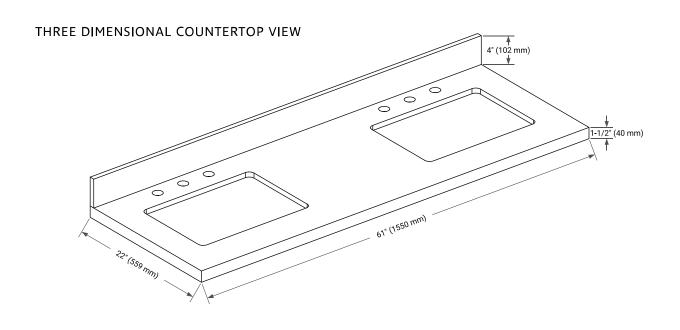

## **OVERALL DIMENSIONS**

61" W x 22" D x 1.5" H

## **FEATURES**

- Solid countertop with mitered edges & seams
- Undermount white rectangular sink
- Pre-drilled for 8" widespread faucet

## **INCLUDED**

- Countertop
- Matching Backsplash
- Rectangle Sinks

## COUNTERTOP PLAN VIEW