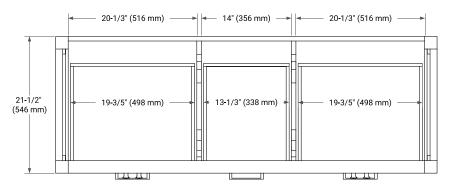

#### **BASE CABINET DIMENSIONS**

60" W x 21.5" D x 34.5" H



## **FEATURES**

- Solid wood frame & plywood panels
- Dovetail drawers and joints
- Soft closing doors & drawers

## HARDWARE FINISHES\*



Hardware comes preinstalled with the illustrated option.

Other finishes are available on our online store if you prefer a different one.

## **AVAILABLE COLORS**



#### FRONT VIEW



#### SIDE VIEW



## **PLAN VIEW**







## **OVERALL DIMENSIONS**

61" W x 22" D x 1.5" H

## **COUNTERTOP OPTIONS**





Carrara Marble

White Quartz

## **FEATURES**

- Solid countertop with mitered edges & seams
- Undermount white rectangular sink
- Pre-drilled for 8" widespread faucet

## **INCLUDED**

- Countertop
- Matching Backsplash
- Rectangle Sinks

## COUNTERTOP PLAN VIEW

# **EDGE SIDE VIEW**