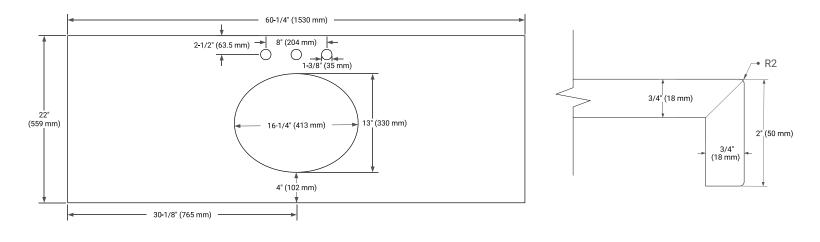

# OVERALL DIMENSIONS

60.25" W x 22" D x 2" H

#### COUNTERTOP PLAN VIEW

#### EDGE SIDE VIEW