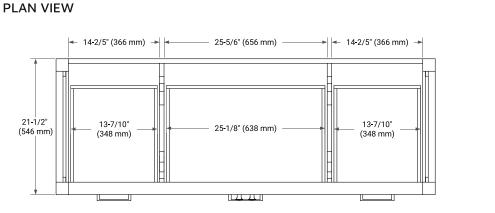

# ARIEL

## BASE CABINET DIMENSIONS

60" W x 21.5" D x 34.5" H



### **FEATURES**

- Solid wood frame & plywood panels
- Dovetail drawers and joints
- Soft closing doors & drawers

# HARDWARE FINISHES\*



Hardware comes preinstalled with the illustrated option. Other finishes are available on our online store if you prefer a different one.

# AVAILABLE COLORS



#### 60" (1524 mm) — 21-1/2" (546 mm) — 6-3/10" (160 mm) $\boxtimes$ \* 20-5/8 6-3/10" (160 mm) (524 mm) ۰ 12**-**4/5' 34-1/2" (325 mm) (876 mm) 6-3/10" (160 mm) 6-3/10" (160 mm) 14-1/4" (362 mm) 25-2/3" (652 mm) 14-1/4" (362 mm) 3-6/7<sup>"</sup> (98 mm)





#### FRONT VIEW

SIDE VIEW

日



# OVERALL DIMENSIONS

60.25" W x 22" D x 2" H

# COUNTERTOP OPTIONS



Carrara Marble

## **FEATURES**

- Solid countertop with mitered edges & seams
- Undermount white oval sink
- Pre-drilled for 8" widespread faucet

#### INCLUDED

- Countertop
- Matching Backsplash
- Oval Sink

#### COUNTERTOP PLAN VIEW

#### EDGE SIDE VIEW



# THREE DIMENSIONAL COUNTERTOP VIEW