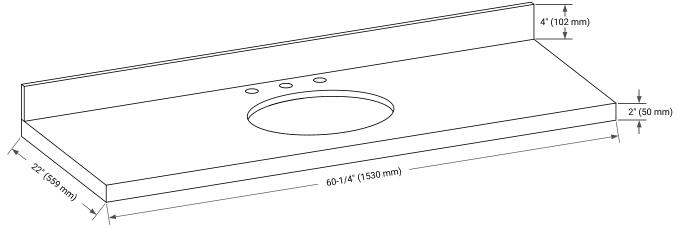

lled with the illustrated option. Other finishes are available on our online store if you prefer a different one.

# AVAILABLE COLORS



#### 60" (1524 mm) — 21-1/2" (546 mm) — 6-3/10" (160 mm) $\boxtimes$ \* 20-5/8 6-3/10" (160 mm) (524 mm) ۰ 12**-**4/5' 34-1/2" (325 mm) (876 mm) 6-3/10" (160 mm) 6-3/10" (160 mm) 14-1/4" (362 mm) 25-2/3" (652 mm) 14-1/4" (362 mm) 3-6/7<sup>"</sup> (98 mm)





#### FRONT VIEW

SIDE VIEW

日



# OVERALL DIMENSIONS

60.25" W x 22" D x 2" H

# COUNTERTOP OPTIONS



Carrara Marble

## **FEATURES**

- Solid countertop with mitered edges & seams
- Undermount white oval sink
- Pre-drilled for 8" widespread faucet

#### INCLUDED

- Countertop
- Matching Backsplash
- Oval Sink

#### COUNTERTOP PLAN VIEW

#### EDGE SIDE VIEW



# THREE DIMENSIONAL COUNTERTOP VIEW