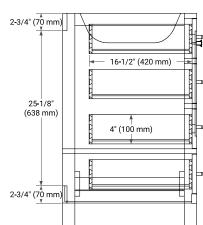

# ARIEL

## BASE CABINET DIMENSIONS

60" W x 21.5" D x 34.5" H



### **FEATURES**

- Solid wood frame & plywood panels
- Dovetail drawers and joints
- Soft closing doors & drawers

# HARDWARE FINISHES\*



Hardware comes preinstalled with the illustrated option. Other finishes are available on our online store if you prefer a different one.

# AVAILABLE COLORS



#### 60" (1524 mm) — 21-1/2" (546 mm) — 6-3/10" (160 mm) $\boxtimes$ \* 20-5/8 6-3/10" (160 mm) (524 mm) ۰ 12**-**4/5' 34-1/2" (325 mm) (876 mm) 6-3/10" (160 mm) 6-3/10" (160 mm) 14-1/4" (362 mm) 25-2/3" (652 mm) 14-1/4" (362 mm) 3-6/7<sup>"</sup> (98 mm)





#### FRONT VIEW

SIDE VIEW

日



# OVERALL DIMENSIONS

60.25" W x 22" D x 2" H

# COUNTERTOP OPTIONS



Carrara Marble

## **FEATURES**

- Solid countertop with mitered edges & seams
- Undermount white oval sink
- Pre-drilled for 8" widespread faucet

#### INCLUDED

- Countertop
- Matching Backsplash
- Oval Sink

#### COUNTERTOP PLAN VIEW

#### EDGE SIDE VIEW



# THREE DIMENSIONAL COUNTERTOP VIEW