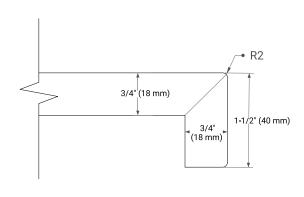

# SIDE VIEW

# **OVERALL DIMENSIONS**

61" W x 22" D x 1.5" H

# **EDGE SIDE VIEW**