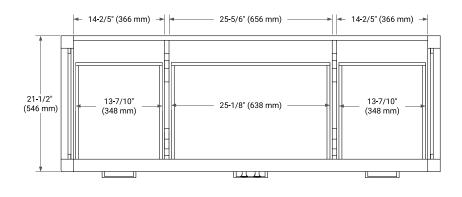

### **BASE CABINET DIMENSIONS**

60" W x 21.5" D x 34.5" H



### **FEATURES**

- · Solid wood frame & plywood panels
- Dovetail drawers and joints
- · Soft closing doors & drawers

# **HARDWARE FINISHES\***



Hardware comes preinstalled with the illustrated option.

Other finishes are available on our online store if you prefer a different one.

# **AVAILABLE COLORS**



# **FRONT VIEW**



# SIDE VIEW



# **PLAN VIEW**







# **OVERALL DIMENSIONS**

61" W x 22" D x 1.5" H

# **COUNTERTOP OPTIONS**





Carrara Marble

White Quartz

# **FEATURES**

- Solid countertop with mitered edges & seams
- Undermount white oval sink
- Pre-drilled for 8" widespread faucet

# **INCLUDED**

- Countertop
- Matching Backsplash
- Oval Sink

# COUNTERTOP PLAN VIEW

# 2-1/2" (63.5 mm) 8" (204 mm) 1-3/8" (35 mm) 22" (559 mm) 22-3/8" (568.5 mm) 16-1/4" (413 mm) 13" (330 mm) 30-1/2" (775 mm)

# **EDGE SIDE VIEW**



### THREE DIMENSIONAL COUNTERTOP VIEW