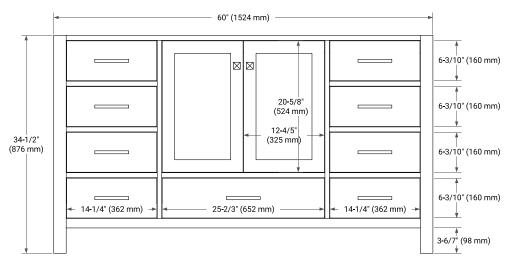

### **BASE CABINET DIMENSIONS**

60" W x 21.5" D x 34.5" H

# **FRONT VIEW**

# SIDE VIEW

# **PLAN VIEW**