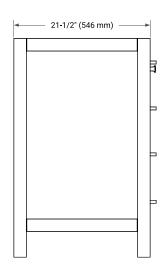

### **BASE CABINET DIMENSIONS**

60" W x 21.5" D x 34.5" H



### **FEATURES**

- · Solid wood frame & plywood panels
- Dovetail drawers and joints
- · Soft closing doors & drawers

# **HARDWARE FINISHES\***



Hardware comes preinstalled with the illustrated option.

Other finishes are available on our online store if you prefer a different one.

# **AVAILABLE COLORS**



# **FRONT VIEW**



# SIDE VIEW



# **PLAN VIEW**







# **OVERALL DIMENSIONS**

61" W x 22" D x 1.5" H

# **COUNTERTOP OPTIONS**





Carrara Marble

White Quartz

# **FEATURES**

- Solid countertop with mitered edges & seams
- Undermount white oval sink
- Pre-drilled for 8" widespread faucet

# **INCLUDED**

- Countertop
- Matching Backsplash
- Oval Sink

# COUNTERTOP PLAN VIEW

# 2-1/2" (63.5 mm) 8" (204 mm) 1-3/8" (35 mm) 22" (559 mm) 22-3/8" (568.5 mm) 16-1/4" (413 mm) 13" (330 mm) 30-1/2" (775 mm)

# **EDGE SIDE VIEW**



### THREE DIMENSIONAL COUNTERTOP VIEW