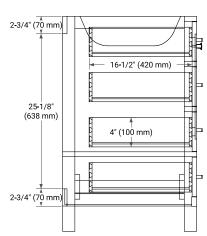

### **BASE CABINET DIMENSIONS**

60" W x 21.5" D x 34.5" H



### **FEATURES**

- · Solid wood frame & plywood panels
- Dovetail drawers and joints
- · Soft closing doors & drawers

# **HARDWARE FINISHES\***



Hardware comes preinstalled with the illustrated option.

Other finishes are available on our online store if you prefer a different one.

# **AVAILABLE COLORS**



# **FRONT VIEW**



# SIDE VIEW



# **PLAN VIEW**







# **OVERALL DIMENSIONS**

61" W x 22" D x 1.5" H

# **COUNTERTOP OPTIONS**





Carrara Marble

White Quartz

# **FEATURES**

- Solid countertop with mitered edges & seams
- Undermount white oval sink
- Pre-drilled for 8" widespread faucet

# **INCLUDED**

- Countertop
- Matching Backsplash
- Oval Sink

# COUNTERTOP PLAN VIEW

# 2-1/2" (63.5 mm) 8" (204 mm) 1-3/8" (35 mm) 22" (559 mm) 22-3/8" (568.5 mm) 16-1/4" (413 mm) 13" (330 mm) 30-1/2" (775 mm)

# **EDGE SIDE VIEW**



### THREE DIMENSIONAL COUNTERTOP VIEW