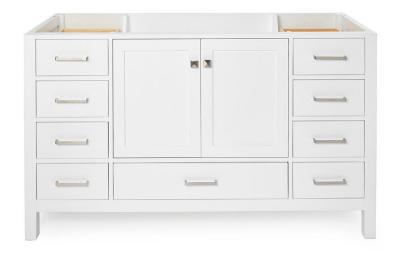

### **BASE CABINET DIMENSIONS**

60" W x 21.5" D x 34.5" H

### **FEATURES**

- · Solid wood frame & plywood panels
- Dovetail drawers and joints
- · Soft closing doors & drawers