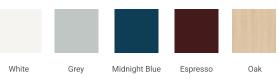

# ARIEL

### BASE CABINET DIMENSIONS

66" W x 21.5" D x 34.5" H



#### **FEATURES**

- Solid wood frame & plywood panels
- Dovetail drawers and joints
- Soft closing doors & drawers

## HARDWARE FINISHES\*



Hardware comes preinstalled with the illustrated option. Other finishes are available on our online store if you prefer a different one.

## AVAILABLE COLORS



#### FRONT VIEW

66" (1676 mm) 21-1/2" (546 mm) 6-3/10" (160 mm) 冒  $\boxtimes$  $\boxtimes$ 20-5/8" 20-5/8" 6-3/10" (160 mm) (524 mm) (524 mm) 34-1/2" 10" 10" (255 mm) (255 mm) (876 mm) 6-3/10" (160 mm) 20-1/6" (512 mm) 20-1/6" (512 mm) 19-6/7" (504 mm) 3-6/7" (98 mm) 2-3/4" (70 mm) PLAN VIEW 16-1/2" (420 mm) F 20-1/3" (516 mm) 20" (508 mm) 20-1/3" (516 mm) 25-1/8" (638 mm) 4" (100 mm) 21-1/2" 19-3/5" (498 mm) 19-3/5" (498 mm) 19-3/10" (490 mm) (546 mm) 2-3/4" (70 mm)

SIDE VIEW

шш

## OVERALL DIMENSIONS

67" W x 22" D x 1.5" H

## COUNTERTOP OPTIONS



Carrara Marble

White Quartz

## FEATURES

- Solid countertop with mitered edges & seams
- Undermount white oval sink
- Pre-drilled for 8" widespread faucet

#### INCLUDED

- Countertop
- Matching Backsplash
- Oval Sinks

#### COUNTERTO