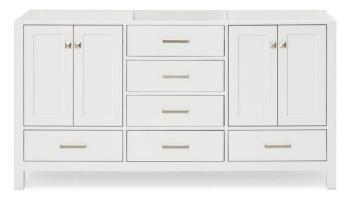

# ARIEL

### BASE CABINET DIMENSIONS

66" W x 21.5" D x 34.5" H

#### **FEATURES**

- Solid wood frame & plywood panels
- Dovetail drawers and joints
- Soft closing doors & drawers