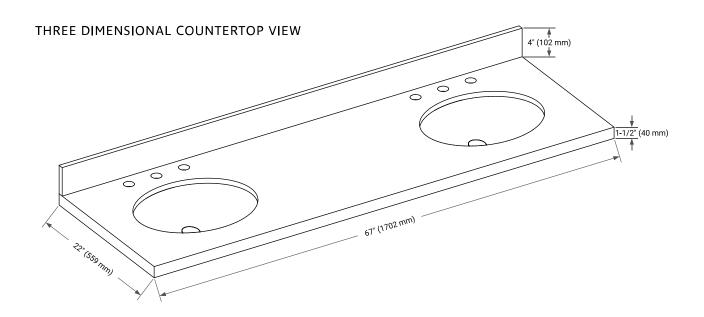

## OVERALL DIMENSIONS

67" W x 22" D x 1.5" H

## FEATURES

- Solid countertop with mitered edges & seams
- Undermount white oval sink
- Pre-drilled for 8" widespread faucet