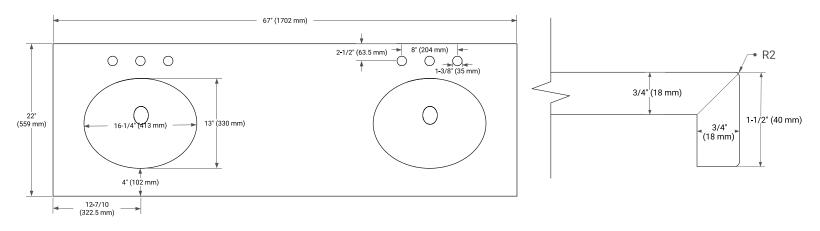

## OVERALL DIMENSIONS

67" W x 22" D x 1.5" H

## FEATURES

- Solid countertop with mitered edges & seams
- Undermount white oval sink
- Pre-drilled for 8" widespread faucet

#### COUNTERTOP PLAN VIEW

#### EDGE SIDE VIEW