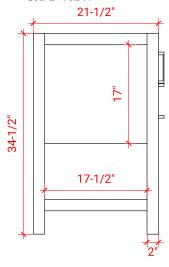

# S072D



# **BASE CABINET DIMENSIONS**

72" W x 21.5" D x 34.5" H

## **FEATURES**

- Solid wood frame & plywood panels
- Dovetail drawers and joints
- Soft closing doors & drawers

# HARDWARE FINISHES



## **AVAILABLE COLORS**



### FRONT VIEW



### SIDE VIEW



## PLAN VIEW







# 73" DOUBLE OVAL SINK THIN COUNTERTOP



## **OVERALL DIMENSIONS**

73" W x 22" D x 0.75" H

# **COUNTERTOP OPTIONS**



Carrara Marble CW2-073D-OVL-CT

## **FEATURES**

- Solid countertop with mitered edges & seams
- Undermount white oval sink
- Pre-drilled for 8" widespread faucet

### **INCLUDED**

- Countertop
- Matching Backsplash
- Sink

# COUNTERTOP PLAN VIEW



### **EDGE SIDE VIEW**



#### THREE DIMENSIONAL COUNTERTOP VIEW