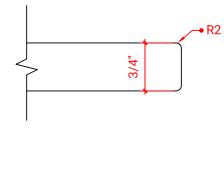

# S072D



# **BASE CABINET DIMENSIONS**

72" W x 21.5" D x 34.5" H

## **FEATURES**

- Solid wood frame & plywood panels
- Dovetail drawers and joints
- Soft closing doors & drawers

# HARDWARE FINISHES



## **AVAILABLE COLORS**



### FRONT VIEW



### SIDE VIEW



## PLAN VIEW







# 73" DOUBLE OVAL SINK THIN COUNTERTOP



## **OVERALL DIMENSIONS**

73" W x 22" D x 0.75" H

# **COUNTERTOP OPTIONS**



Carrara Marble CW2-073D-OVL-CT

## **FEATURES**

- Solid countertop with mitered edges & seams
- Undermount white oval sink
- Pre-drilled for 8" widespread faucet

### **INCLUDED**

- Countertop
- Matching Backsplash
- Sink

# COUNTERTOP PLAN VIEW



### **EDGE SIDE VIEW**



#### THREE DIMENSIONAL COUNTERTOP VIEW