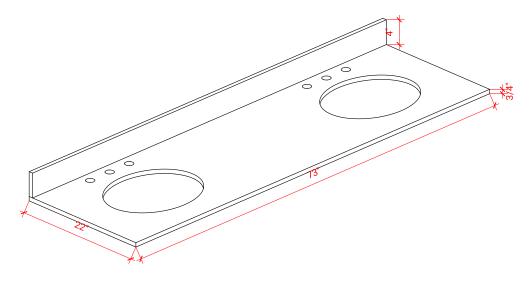

# 73" DOUBLE OVAL SINK THIN COUNTERTOP

## **OVERALL DIMENSIONS**

73" W x 22" D x 0.75" H

#### THREE DIMENSIONAL COUNTERTOP VIEW