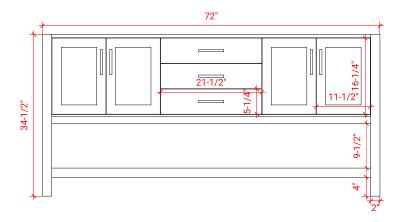

# S072D



# **BASE CABINET DIMENSIONS**

72" W x 21.5" D x 34.5" H

## **FEATURES**

- Solid wood frame & plywood panels
- Dovetail drawers and joints
- Soft closing doors & drawers

# HARDWARE FINISHES



## **AVAILABLE COLORS**



### FRONT VIEW



### SIDE VIEW



## PLAN VIEW







# 73" DOUBLE OVAL SINK THIN COUNTERTOP



## **OVERALL DIMENSIONS**

73" W x 22" D x 0.75" H

# **COUNTERTOP OPTIONS**



Carrara Marble CW2-073D-OVL-CT

## **FEATURES**

- Solid countertop with mitered edges & seams
- Undermount white oval sink
- Pre-drilled for 8" widespread faucet

### **INCLUDED**

- Countertop
- Matching Backsplash
- Sink

# COUNTERTOP PLAN VIEW



### **EDGE SIDE VIEW**



#### THREE DIMENSIONAL COUNTERTOP VIEW