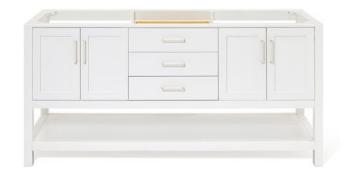

# S072D

## **FEATURES**

- Solid wood frame & plywood panels
- Dovetail drawers and joints
- Soft closing doors & drawers