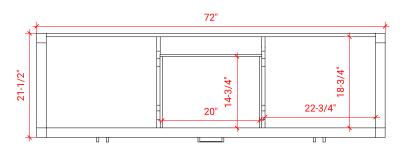

# S072D



# **BASE CABINET DIMENSIONS**

72" W x 21.5" D x 34.5" H

## **FEATURES**

- Solid wood frame & plywood panels
- Dovetail drawers and joints
- Soft closing doors & drawers

# HARDWARE FINISHES



## **AVAILABLE COLORS**



### FRONT VIEW



### SIDE VIEW



## PLAN VIEW







# 73" DOUBLE OVAL SINK THIN COUNTERTOP



## **OVERALL DIMENSIONS**

73" W x 22" D x 0.75" H

# **COUNTERTOP OPTIONS**



Carrara Marble CW2-073D-OVL-CT

## **FEATURES**

- Solid countertop with mitered edges & seams
- Undermount white oval sink
- Pre-drilled for 8" widespread faucet

### **INCLUDED**

- Countertop
- Matching Backsplash
- Sink

# COUNTERTOP PLAN VIEW



### **EDGE SIDE VIEW**



#### THREE DIMENSIONAL COUNTERTOP VIEW