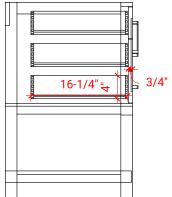

# S072D



# **BASE CABINET DIMENSIONS**

72" W x 21.5" D x 34.5" H

## **FEATURES**

- Solid wood frame & plywood panels
- Dovetail drawers and joints
- Soft closing doors & drawers

# HARDWARE FINISHES



## **AVAILABLE COLORS**



### FRONT VIEW



### SIDE VIEW



## PLAN VIEW







# 73" DOUBLE OVAL SINK THIN COUNTERTOP



## **OVERALL DIMENSIONS**

73" W x 22" D x 0.75" H

# **COUNTERTOP OPTIONS**



Carrara Marble CW2-073D-OVL-CT

## **FEATURES**

- Solid countertop with mitered edges & seams
- Undermount white oval sink
- Pre-drilled for 8" widespread faucet

### **INCLUDED**

- Countertop
- Matching Backsplash
- Sink

# COUNTERTOP PLAN VIEW



### **EDGE SIDE VIEW**



#### THREE DIMENSIONAL COUNTERTOP VIEW