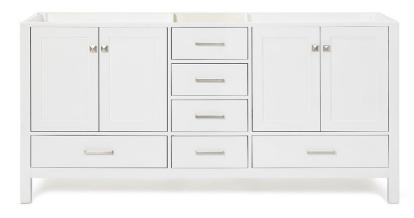

# ARIEL

### BASE CABINET DIMENSIONS

72" W x 21.5" D x 34.5" H

FRONT VIEW

#### **FEATURES**

- Solid wood frame & plywood panels
- Dovetail drawers and joints
- Soft closing doors & drawers