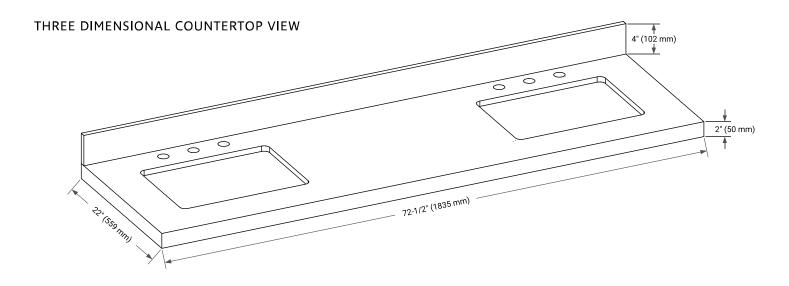

# OVERALL DIMENSIONS

72.25" W x 22" D x 2" H

# FEATURES

- Solid countertop with mitered edges & seams
- Undermount white rectangular sink
- Pre-drilled for 8" widespread faucet

#### COUNTERTOP PLAN VIEW