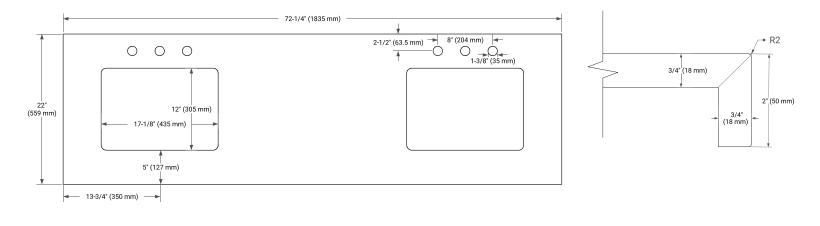

# OVERALL DIMENSIONS

72.25" W x 22" D x 2" H

# FEATURES

- Solid countertop with mitered edges & seams
- Undermount white rectangular sink
- Pre-drilled for 8" widespread faucet

#### COUNTERTOP PLAN VIEW

#### EDGE SIDE VIEW