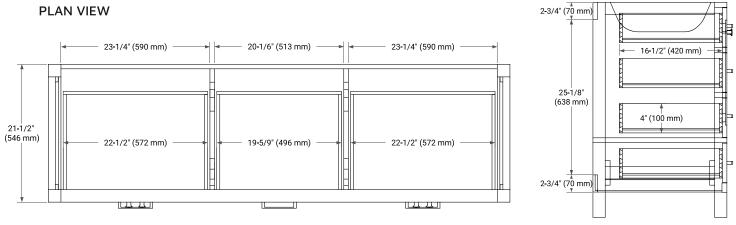

#### COUNTERTOP PLAN VIEW

#### EDGE SIDE VIEW

# OVERALL DIMENSIONS

72.25" W x 22" D x 2" H