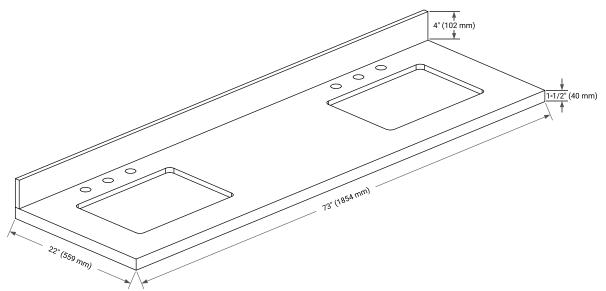

# OVERALL DIMENSIONS

73" W x 22" D x 1.5" H

# FEATURES

- Solid countertop with mitered edges & seams
- Undermount white rectangular sink
- Pre-drilled for 8" widespread faucet

# INCLUDED

- Countertop
- Matching Backsplash
- Rectangle Sinks

## THREE DIMENSIONAL COUNTERTOP VIEW