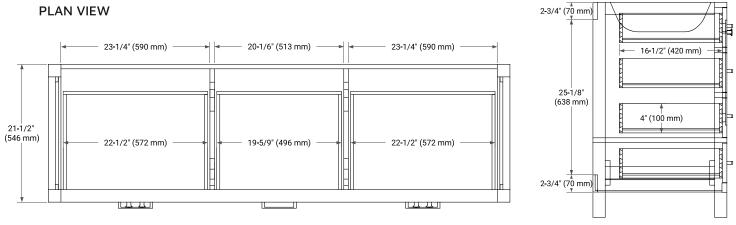

# ARIEL

# BASE CABINET DIMENSIONS

72" W x 21.5" D x 34.5" H

FRONT VIEW



## **FEATURES**

- Solid wood frame & plywood panels
- Dovetail drawers and joints
- Soft closing doors & drawers

# HARDWARE FINISHES\*



Hardware comes preinstalled with the illustrated option. Other finishes are available on our online store if you prefer a different one.

# AVAILABLE COLORS



#### 72" (1829 mm) 21-1/2" (546 mm) -6-3/10" (160 mm) $\boxtimes$ $\boxtimes$ 20-5/8" 20-5/8" 6-3/10" (160 mm) (524 mm) (524 mm) 11-1/2" 11-1/2" 34-1/2" (292 mm) (292 mm) (876 mm) 6-3/10" (160 mm) 23" (586 mm) 20" (509 mm) 23" (586 mm) 3-6/7" (98 mm)



#### SIDE VIEW

# OVERALL DIMENSIONS

73" W x 22" D x 1.5" H

# COUNTERTOP OPTIONS



Carrara Marble

White Quartz

# FEATURES

- Solid countertop with mitered edges & seams
- Undermount white rectangular sink
- Pre-drilled for 8" widespread faucet

# INCLUDED

- Countertop
- Matching Backsplash
- Rectangle Sinks

## COUNTERTOP PLAN VIEW

# EDGE SIDE VIEW



## THREE DIMENSIONAL COUNTERTOP VIEW