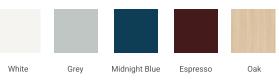

# ARIEL

# BASE CABINET DIMENSIONS

72" W x 21.5" D x 34.5" H

FRONT VIEW



## **FEATURES**

- Solid wood frame & plywood panels
- Dovetail drawers and joints
- Soft closing doors & drawers

# HARDWARE FINISHES\*



Hardware comes preinstalled with the illustrated option. Other finishes are available on our online store if you prefer a different one.

# AVAILABLE COLORS



#### 72" (1829 mm) 21-1/2" (546 mm) -6-3/10" (160 mm) $\boxtimes$ $\boxtimes$ 20-5/8" 20-5/8" 6-3/10" (160 mm) (524 mm) (524 mm) 11-1/2" 11-1/2" 34-1/2" (292 mm) (292 mm) (876 mm) 6-3/10" (160 mm) 23" (586 mm) 20" (509 mm) 23" (586 mm) 3-6/7" (98 mm)



#### SIDE VIEW

# OVERALL DIMENSIONS

73" W x 22" D x 1.5" H

# COUNTERTOP OPTIONS



Carrara Marble

White Quartz

# FEATURES

- Solid countertop with mitered edges & seams
- Undermount white rectangular sink
- Pre-drilled for 8" widespread faucet

# INCLUDED

- Countertop
- Matching Backsplash
- Rectangle Sinks

## COUNTERTOP PLAN VIEW

# EDGE SIDE VIEW



## THREE DIMENSIONAL COUNTERTOP VIEW