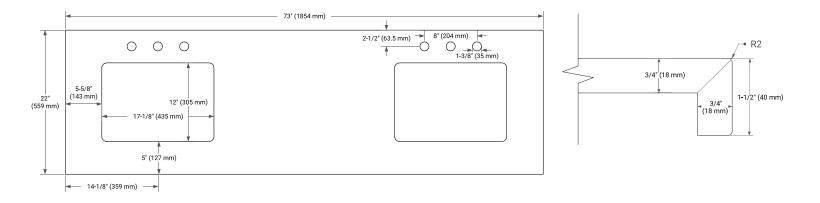

# OVERALL DIMENSIONS

73" W x 22" D x 1.5" H

# FEATURES

- Solid countertop with mitered edges & seams
- Undermount white rectangular sink
- Pre-drilled for 8" widespread faucet

# INCLUDED

- Countertop
- Matching Backsplash
- Rectangle Sinks

## COUNTERTOP PLAN VIEW

# EDGE SIDE VIEW