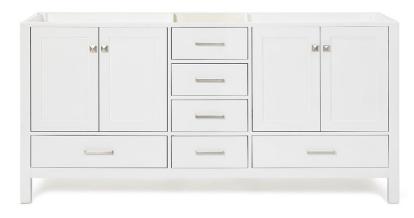

# ARIEL

# BASE CABINET DIMENSIONS

72" W x 21.5" D x 34.5" H

FRONT VIEW

## **FEATURES**

- Solid wood frame & plywood panels
- Dovetail drawers and joints
- Soft closing doors & drawers