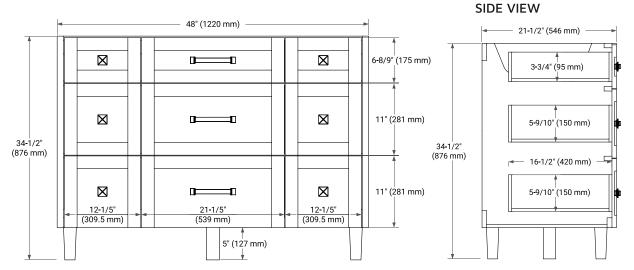

## **BASE CABINET DIMENSIONS**

48" W x 21.5" D x 34.5" H

#### **FRONT VIEW**

#### **PLAN VIEW**