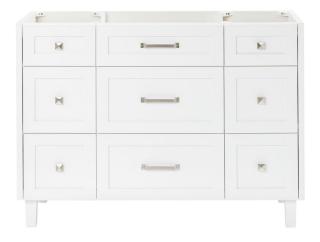

## **BASE CABINET DIMENSIONS**

48" W x 21.5" D x 34.5" H

## **FEATURES**

- Solid wood frame and Plywood
- Soft-close system
- Dovetail construction
- Ample storage