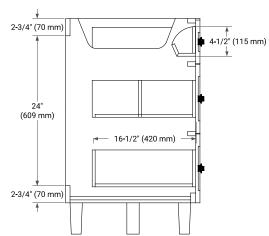

## **BASE CABINET DIMENSIONS**

48" W x 21.5" D x 34.5" H



## **FEATURES**

- Solid wood frame and Plywood
- Soft-close system
- Dovetail construction
- Ample storage

# HARDWARE FINISHES\*



Hardware comes preinstalled with the illustrated option.

Other finishes are available on our online store if you prefer a different one.

# **AVAILABLE COLORS**



#### **FRONT VIEW**



#### **PLAN VIEW**







# **OVERALL DIMENSIONS**

48.25" W x 22" D x 1.5" H

# **COUNTERTOP OPTIONS**



Carrara White Quartz

# **FEATURES**

- Solid countertop with mitered edges & seams
- Undermount white oval sink
- Pre-drilled for 8" widespread faucet

## **INCLUDED**

- Countertop
- Matching Backsplash
- Oval Sink

## COUNTERTOP PLAN VIEW

# 48-1/4" (1225 mm) 2-1/2" (63.5 mm) 8" (204 mm) 1-3/8" (35 mm) 16-1/4" (413 mm) 13" (330 mm) 24-1/8" (612.5 mm)

## **EDGE SIDE VIEW**



## THREE DIMENSIONAL COUNTERTOP VIEW