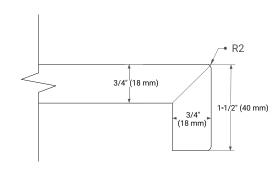

URES**

- Solid wood frame and Plywood
- Soft-close system
- Dovetail construction
- Ample storage

# HARDWARE FINISHES\*



Hardware comes preinstalled with the illustrated option.

Other finishes are available on our online store if you prefer a different one.

# **AVAILABLE COLORS**



#### **FRONT VIEW**



#### **PLAN VIEW**







# **OVERALL DIMENSIONS**

48.25" W x 22" D x 1.5" H

# **COUNTERTOP OPTIONS**



Carrara White Quartz

# **FEATURES**

- Solid countertop with mitered edges & seams
- Undermount white oval sink
- Pre-drilled for 8" widespread faucet

## **INCLUDED**

- Countertop
- Matching Backsplash
- Oval Sink

## COUNTERTOP PLAN VIEW

# 48-1/4" (1225 mm) 2-1/2" (63.5 mm) 8" (204 mm) 1-3/8" (35 mm) 16-1/4" (413 mm) 13" (330 mm) 24-1/8" (612.5 mm)

## **EDGE SIDE VIEW**



## THREE DIMENSIONAL COUNTERTOP VIEW