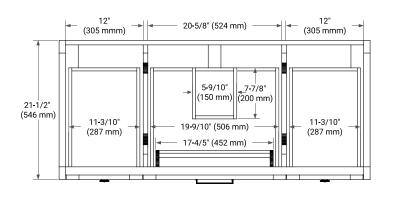

## **BASE CABINET DIMENSIONS**

48" W x 21.5" D x 34.5" H



## **FEATURES**

- Solid wood frame and Plywood
- Soft-close system
- Dovetail construction
- Ample storage

# HARDWARE FINISHES\*



Hardware comes preinstalled with the illustrated option.

Other finishes are available on our online store if you prefer a different one.

# **AVAILABLE COLORS**



#### **FRONT VIEW**



#### **PLAN VIEW**







# **OVERALL DIMENSIONS**

48.25" W x 22" D x 1.5" H

# **COUNTERTOP OPTIONS**



Carrara White Quartz

# **FEATURES**

- Solid countertop with mitered edges & seams
- Undermount white oval sink
- Pre-drilled for 8" widespread faucet

## **INCLUDED**

- Countertop
- Matching Backsplash
- Oval Sink

## COUNTERTOP PLAN VIEW

# 48-1/4" (1225 mm) 2-1/2" (63.5 mm) 8" (204 mm) 1-3/8" (35 mm) 16-1/4" (413 mm) 13" (330 mm) 24-1/8" (612.5 mm)

## **EDGE SIDE VIEW**



## THREE DIMENSIONAL COUNTERTOP VIEW