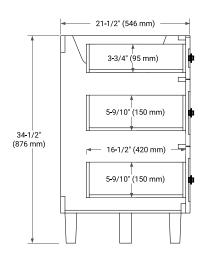

# **BASE CABINET DIMENSIONS**

54" W x 21.5" D x 34.5" H



# **FEATURES**

- Solid wood frame and Plywood
- Soft-close system
- Dovetail construction
- Ample storage

# **HARDWARE FINISHES\***



Hardware comes preinstalled with the illustrated option.

Other finishes are available on our online store if you prefer a different one.

# **AVAILABLE COLORS**



#### **FRONT VIEW**



# SIDE VIEW



#### **PLAN VIEW**







# **OVERALL DIMENSIONS**

54.25" W x 22" D x 1.5" H

# **COUNTERTOP OPTIONS**



Carrara White Quartz

# **FEATURES**

- Solid countertop with mitered edges & seams
- Undermount white rectangular sink
- Pre-drilled for 8" widespread faucet

# **INCLUDED**

- Countertop
- Matching Backsplash
- Rectangle Sink

# COUNTERTOP PLAN VIEW

# EDGE SIDE VIEW