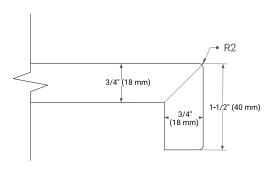

# **BASE CABINET DIMENSIONS**

54" W x 21.5" D x 34.5" H



# **FEATURES**

- Solid wood frame and Plywood
- Soft-close system
- Dovetail construction
- Ample storage

# **HARDWARE FINISHES\***



Hardware comes preinstalled with the illustrated option.

Other finishes are available on our online store if you prefer a different one.

# **AVAILABLE COLORS**



#### **FRONT VIEW**



# SIDE VIEW



#### **PLAN VIEW**







# **OVERALL DIMENSIONS**

54.25" W x 22" D x 1.5" H

# **COUNTERTOP OPTIONS**



Carrara White Quartz

# **FEATURES**

- Solid countertop with mitered edges & seams
- Undermount white rectangular sink
- Pre-drilled for 8" widespread faucet

# **INCLUDED**

- Countertop
- Matching Backsplash
- Rectangle Sink

# COUNTERTOP PLAN VIEW

# EDGE SIDE VIEW