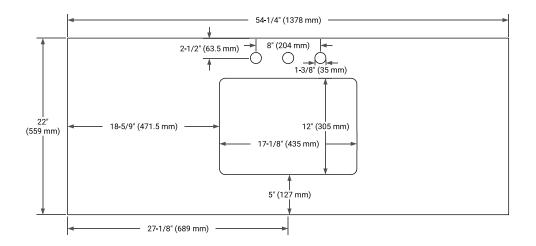

# **BASE CABINET DIMENSIONS**

54" W x 21.5" D x 34.5" H



# **FEATURES**

- Solid wood frame and Plywood
- Soft-close system
- Dovetail construction
- Ample storage

# **HARDWARE FINISHES\***



Hardware comes preinstalled with the illustrated option.

Other finishes are available on our online store if you prefer a different one.

# **AVAILABLE COLORS**



#### **FRONT VIEW**



# SIDE VIEW



#### **PLAN VIEW**







# **OVERALL DIMENSIONS**

54.25" W x 22" D x 1.5" H

# **COUNTERTOP OPTIONS**



Carrara White Quartz

# **FEATURES**

- Solid countertop with mitered edges & seams
- Undermount white rectangular sink
- Pre-drilled for 8" widespread faucet

# **INCLUDED**

- Countertop
- Matching Backsplash
- Rectangle Sink

# COUNTERTOP PLAN VIEW

# EDGE SIDE VIEW