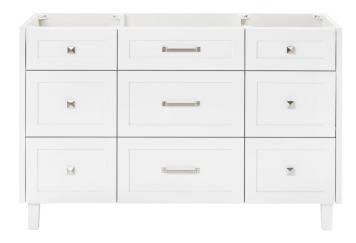

# **BASE CABINET DIMENSIONS**

54" W x 21.5" D x 34.5" H

# **FEATURES**

- Solid wood frame and Plywood
- Soft-close system
- Dovetail construction
- Ample storage