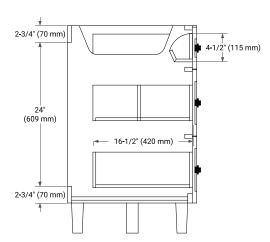

# **BASE CABINET DIMENSIONS**

54" W x 21.5" D x 34.5" H



# **FEATURES**

- Solid wood frame and Plywood
- Soft-close system
- Dovetail construction
- Ample storage

# **HARDWARE FINISHES\***



Hardware comes preinstalled with the illustrated option.

Other finishes are available on our online store if you prefer a different one.

# **AVAILABLE COLORS**



#### **FRONT VIEW**



# SIDE VIEW



#### **PLAN VIEW**







# **OVERALL DIMENSIONS**

54.25" W x 22" D x 1.5" H

# **COUNTERTOP OPTIONS**



Carrara White Quartz

# **FEATURES**

- Solid countertop with mitered edges & seams
- Undermount white rectangular sink
- Pre-drilled for 8" widespread faucet

# **INCLUDED**

- Countertop
- Matching Backsplash
- Rectangle Sink

# COUNTERTOP PLAN VIEW

# EDGE SIDE VIEW