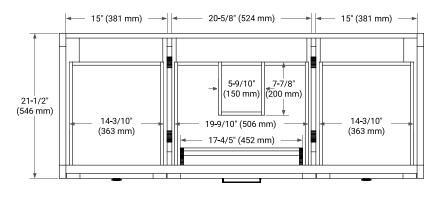

# **BASE CABINET DIMENSIONS**

54" W x 21.5" D x 34.5" H



# **FEATURES**

- Solid wood frame and Plywood
- Soft-close system
- Dovetail construction
- Ample storage

# **HARDWARE FINISHES\***



Hardware comes preinstalled with the illustrated option.

Other finishes are available on our online store if you prefer a different one.

# **AVAILABLE COLORS**



#### **FRONT VIEW**



# SIDE VIEW



#### **PLAN VIEW**







# **OVERALL DIMENSIONS**

54.25" W x 22" D x 1.5" H

# **COUNTERTOP OPTIONS**



Carrara White Quartz

# **FEATURES**

- Solid countertop with mitered edges & seams
- Undermount white rectangular sink
- Pre-drilled for 8" widespread faucet

# **INCLUDED**

- Countertop
- Matching Backsplash
- Rectangle Sink

# COUNTERTOP PLAN VIEW

# EDGE SIDE VIEW