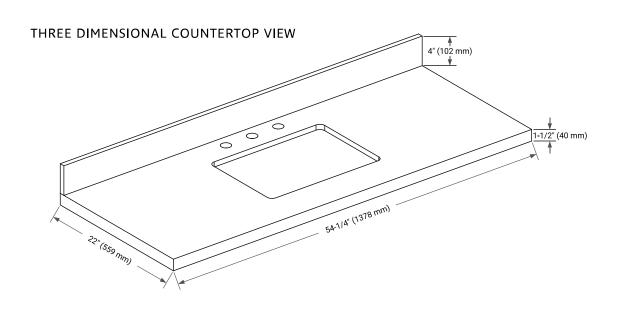

# **BASE CABINET DIMENSIONS**

54" W x 21.5" D x 34.5" H



# **FEATURES**

- Solid wood frame and Plywood
- Soft-close system
- Dovetail construction
- Ample storage

# **HARDWARE FINISHES\***



Hardware comes preinstalled with the illustrated option.

Other finishes are available on our online store if you prefer a different one.

# **AVAILABLE COLORS**



#### **FRONT VIEW**



# SIDE VIEW



#### **PLAN VIEW**







# **OVERALL DIMENSIONS**

54.25" W x 22" D x 1.5" H

# **COUNTERTOP OPTIONS**



Carrara White Quartz

# **FEATURES**

- Solid countertop with mitered edges & seams
- Undermount white rectangular sink
- Pre-drilled for 8" widespread faucet

# **INCLUDED**

- Countertop
- Matching Backsplash
- Rectangle Sink

# COUNTERTOP PLAN VIEW

# EDGE SIDE VIEW