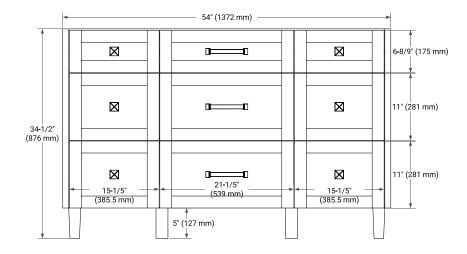

# **BASE CABINET DIMENSIONS**

54" W x 21.5" D x 34.5" H



# **FEATURES**

- Solid wood frame and Plywood
- Soft-close system
- Dovetail construction
- Ample storage

# **HARDWARE FINISHES\***



Hardware comes preinstalled with the illustrated option.

Other finishes are available on our online store if you prefer a different one.

# **AVAILABLE COLORS**



#### **FRONT VIEW**



# SIDE VIEW



#### **PLAN VIEW**







# **OVERALL DIMENSIONS**

54.25" W x 22" D x 1.5" H

# **COUNTERTOP OPTIONS**



Carrara White Quartz

# **FEATURES**

- Solid countertop with mitered edges & seams
- Undermount white rectangular sink
- Pre-drilled for 8" widespread faucet

# **INCLUDED**

- Countertop
- Matching Backsplash
- Rectangle Sink

# COUNTERTOP PLAN VIEW

# EDGE SIDE VIEW