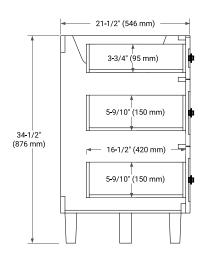

## **BASE CABINET DIMENSIONS**

54" W x 21.5" D x 34.5" H



## **FEATURES**

- Solid wood frame and Plywood
- Soft-close system
- Dovetail construction
- Ample storage

# **HARDWARE FINISHES\***



Hardware comes preinstalled with the illustrated option.

Other finishes are available on our online store if you prefer a different one.

## **AVAILABLE COLORS**



#### **FRONT VIEW**



# SIDE VIEW



#### **PLAN VIEW**







# **OVERALL DIMENSIONS**

55" W x 22" D x 1.5" H

# **COUNTERTOP OPTIONS**





Carrara Marble

White Quartz

# **FEATURES**

- Solid countertop with mitered edges & seams
- Undermount white oval sink
- Pre-drilled for 8" widespread faucet

# **INCLUDED**

- Countertop
- Matching Backsplash
- Oval Sink

## **COUNTERTOP PLAN VIEW**

# 55" (1397 mm) 2-1/2" (63.5 mm) 8" (204 mm) 1-3/8" (35 mm) 19-3/8" (492 mm) 16-1/4" (413 mm) 27-1/2" (698.5 mm)

## **EDGE SIDE VIEW**



## THREE DIMENSIONAL COUNTERTOP VIEW