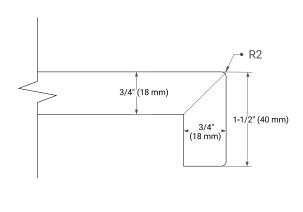

Plywood
- Soft-close system
- Dovetail construction
- Ample storage

# **HARDWARE FINISHES\***



Hardware comes preinstalled with the illustrated option.

Other finishes are available on our online store if you prefer a different one.

## **AVAILABLE COLORS**



#### **FRONT VIEW**



# SIDE VIEW



#### **PLAN VIEW**







# **OVERALL DIMENSIONS**

55" W x 22" D x 1.5" H

# **COUNTERTOP OPTIONS**





Carrara Marble

White Quartz

# **FEATURES**

- Solid countertop with mitered edges & seams
- Undermount white oval sink
- Pre-drilled for 8" widespread faucet

# **INCLUDED**

- Countertop
- Matching Backsplash
- Oval Sink

## **COUNTERTOP PLAN VIEW**

# 55" (1397 mm) 2-1/2" (63.5 mm) 8" (204 mm) 1-3/8" (35 mm) 19-3/8" (492 mm) 16-1/4" (413 mm) 27-1/2" (698.5 mm)

## **EDGE SIDE VIEW**



## THREE DIMENSIONAL COUNTERTOP VIEW