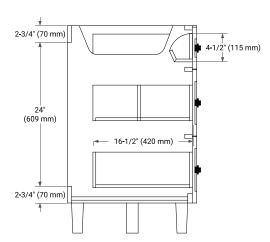

## **BASE CABINET DIMENSIONS**

54" W x 21.5" D x 34.5" H



## **FEATURES**

- Solid wood frame and Plywood
- Soft-close system
- Dovetail construction
- Ample storage

# **HARDWARE FINISHES\***



Hardware comes preinstalled with the illustrated option.

Other finishes are available on our online store if you prefer a different one.

## **AVAILABLE COLORS**



#### **FRONT VIEW**



# SIDE VIEW



#### **PLAN VIEW**







# **OVERALL DIMENSIONS**

55" W x 22" D x 1.5" H

# **COUNTERTOP OPTIONS**





Carrara Marble

White Quartz

# **FEATURES**

- Solid countertop with mitered edges & seams
- Undermount white oval sink
- Pre-drilled for 8" widespread faucet

# **INCLUDED**

- Countertop
- Matching Backsplash
- Oval Sink

## **COUNTERTOP PLAN VIEW**

# 55" (1397 mm) 2-1/2" (63.5 mm) 8" (204 mm) 1-3/8" (35 mm) 19-3/8" (492 mm) 16-1/4" (413 mm) 27-1/2" (698.5 mm)

## **EDGE SIDE VIEW**



## THREE DIMENSIONAL COUNTERTOP VIEW