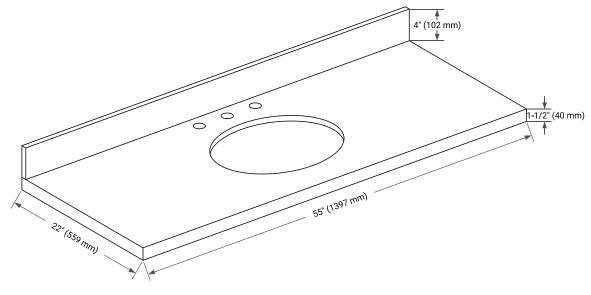

# **OVERALL DIMENSIONS**

55" W x 22" D x 1.5" H

## THREE DIMENSIONAL COUNTERTOP VIEW