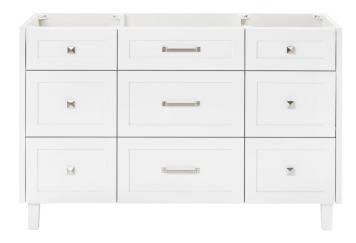

## **BASE CABINET DIMENSIONS**

54" W x 21.5" D x 34.5" H

## **FEATURES**

- Solid wood frame and Plywood
- Soft-close system
- Dovetail construction
- Ample storage

#### **FRONT VIEW**