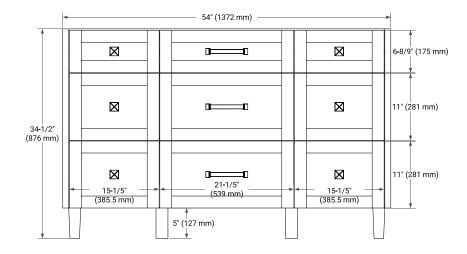

## **BASE CABINET DIMENSIONS**

54" W x 21.5" D x 34.5" H



## **FEATURES**

- Solid wood frame and Plywood
- Soft-close system
- Dovetail construction
- Ample storage

# **HARDWARE FINISHES\***



Hardware comes preinstalled with the illustrated option.

Other finishes are available on our online store if you prefer a different one.

## **AVAILABLE COLORS**



#### **FRONT VIEW**



# SIDE VIEW



#### **PLAN VIEW**







# **OVERALL DIMENSIONS**

55" W x 22" D x 1.5" H

# **COUNTERTOP OPTIONS**





Carrara Marble

White Quartz

# **FEATURES**

- Solid countertop with mitered edges & seams
- Undermount white oval sink
- Pre-drilled for 8" widespread faucet

# **INCLUDED**

- Countertop
- Matching Backsplash
- Oval Sink

## **COUNTERTOP PLAN VIEW**

# 55" (1397 mm) 2-1/2" (63.5 mm) 8" (204 mm) 1-3/8" (35 mm) 19-3/8" (492 mm) 16-1/4" (413 mm) 27-1/2" (698.5 mm)

## **EDGE SIDE VIEW**



## THREE DIMENSIONAL COUNTERTOP VIEW