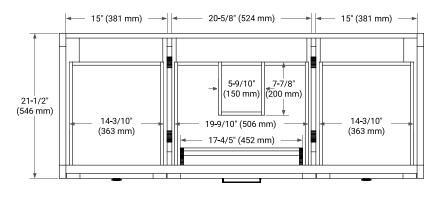

## **BASE CABINET DIMENSIONS**

54" W x 21.5" D x 34.5" H



## **FEATURES**

- Solid wood frame and Plywood
- Soft-close system
- Dovetail construction
- Ample storage

# **HARDWARE FINISHES\***



Hardware comes preinstalled with the illustrated option.

Other finishes are available on our online store if you prefer a different one.

## **AVAILABLE COLORS**



#### **FRONT VIEW**



# SIDE VIEW



#### **PLAN VIEW**







# **OVERALL DIMENSIONS**

55" W x 22" D x 1.5" H

# **COUNTERTOP OPTIONS**





Carrara Marble

White Quartz

# **FEATURES**

- Solid countertop with mitered edges & seams
- Undermount white oval sink
- Pre-drilled for 8" widespread faucet

# **INCLUDED**

- Countertop
- Matching Backsplash
- Oval Sink

## **COUNTERTOP PLAN VIEW**

# 55" (1397 mm) 2-1/2" (63.5 mm) 8" (204 mm) 1-3/8" (35 mm) 19-3/8" (492 mm) 16-1/4" (413 mm) 27-1/2" (698.5 mm)

## **EDGE SIDE VIEW**



## THREE DIMENSIONAL COUNTERTOP VIEW