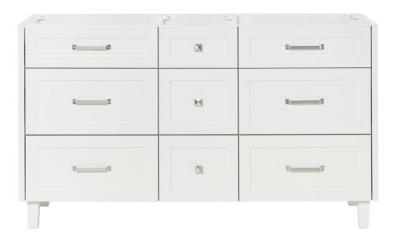

## **FEATURES**

- Solid wood frame and Plywood
- Soft-close system
- Dovetail construction
- Ample storage

## **HARDWARE FINISHES\***

Brushed Nickel Matte Black

34-1/2"

\*Hardware comes preinstalled with the illustrated option. Other finishes are available on our online store if you prefer a different one.