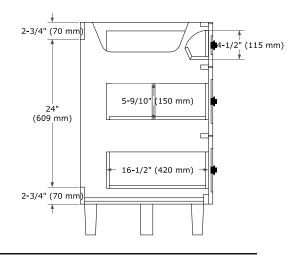

## AVAILABLE COLORS

SIDE VIEW

21-1/2" (546 mm)

3-3/4" (95 mm)

5-9/10" (150 mm)

16-1/2" (420 mm)

FRONT VIEW 60" (1524 mm)  $\boxtimes$ 6-8/9" (175 mm)  $\mathbf{X}$ 11" (281 mm) 34-1/2" (876 mm) (876 mm)  $\boxtimes$ 11" (281 mm) 22-1/5" (564 mm) 13-1/7" (334 mm) 22-1/5" (564 mm) 5" (127 mm)