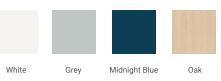

## AVAILABLE COLORS

SIDE VIEW

21-1/2" (546 mm)

3-3/4" (95 mm)

5-9/10" (150 mm)

16-1/2" (420 mm)

FRONT VIEW 60" (1524 mm)  $\boxtimes$ 6-8/9" (175 mm)  $\mathbf{X}$ 11" (281 mm) 34-1/2" (876 mm) (876 mm)  $\boxtimes$ 11" (281 mm) 22-1/5" (564 mm) 13-1/7" (334 mm) 22-1/5" (564 mm) 5" (127 mm)