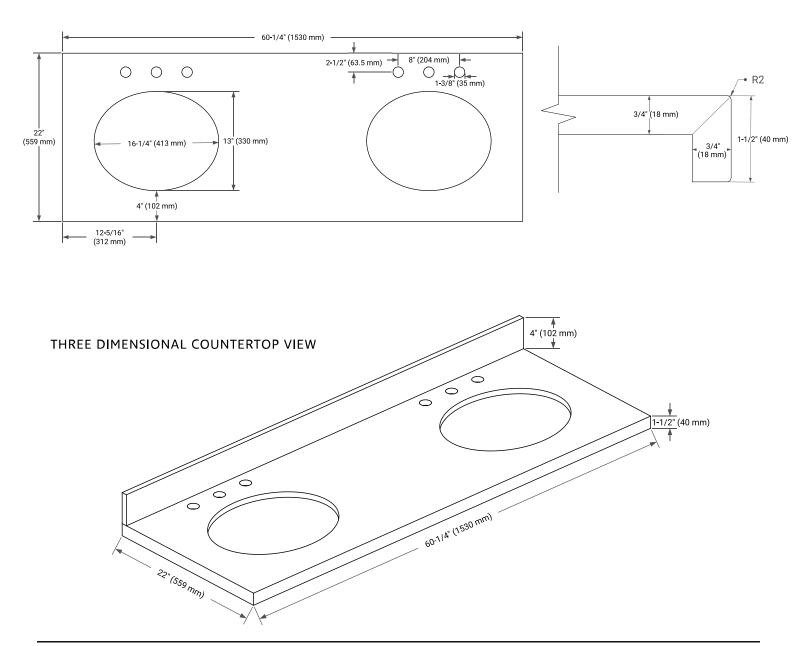

# OVERALL DIMENSIONS

60.25" W x 22" D x 1.5" H

#### COUNTERTOP PLAN VIEW

## FEATURES

- Solid countertop with mitered edges & seams
- Undermount white oval sink
- Pre-drilled for 8" widespread faucet

#### INCLUDED

- Countertop
- Matching Backsplash
- Oval Sinks

#### EDGE SIDE VIEW