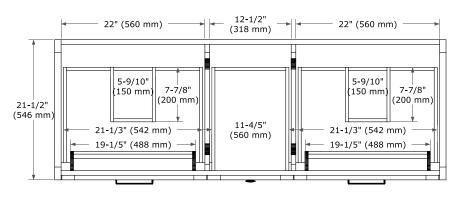

# **BASE CABINET DIMENSIONS**

60" W x 21.5" D x 34.5" H

## AVAILABLE COLORS

SIDE VIEW

21-1/2" (546 mm)

3-3/4" (95 mm)

5-9/10" (150 mm)

16-1/2" (420 mm)

FRONT VIEW 60" (1524 mm)  $\boxtimes$ 6-8/9" (175 mm)  $\mathbf{X}$ 11" (281 mm) 34-1/2" (876 mm) (876 mm)  $\boxtimes$ 11" (281 mm) 22-1/5" (564 mm) 13-1/7" (334 mm) 22-1/5" (564 mm) 5" (127 mm)