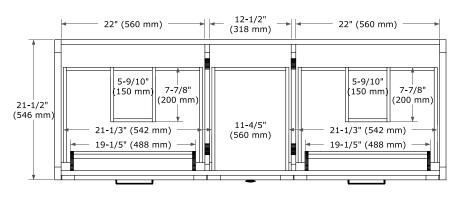

## AVAILABLE COLORS

SIDE VIEW

21-1/2" (546 mm)

3-3/4" (95 mm)

5-9/10" (150 mm)

16-1/2" (420 mm)

FRONT VIEW 60" (1524 mm)  $\boxtimes$ 6-8/9" (175 mm)  $\mathbf{X}$ 11" (281 mm) 34-1/2" (876 mm) (876 mm)  $\boxtimes$ 11" (281 mm) 22-1/5" (564 mm) 13-1/7" (334 mm) 22-1/5" (564 mm) 5" (127 mm)