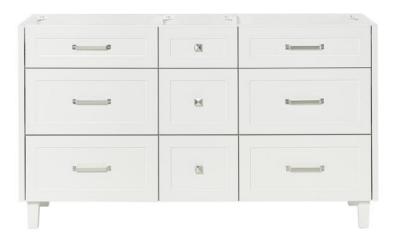

# **BASE CABINET DIMENSIONS**

60" W x 21.5" D x 34.5" H

## **FEATURES**

- Solid wood frame and Plywood
- Soft-close system
- Dovetail construction
- Ample storage

## **HARDWARE FINISHES\***

Brushed Nickel Matte Black

34-1/2"

\*Hardware comes preinstalled with the illustrated option. Other finishes are available on our online store if you prefer a different one.