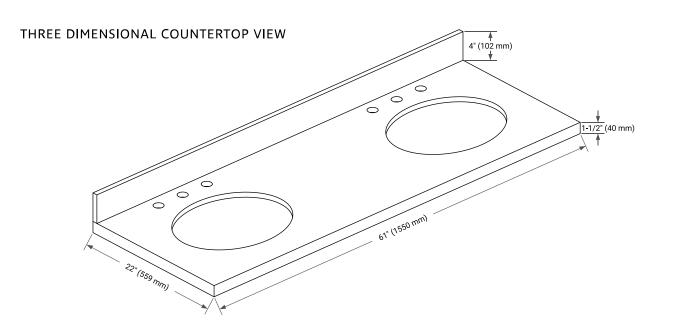

# OVERALL DIMENSIONS

61" W x 22" D x 1.5" H

## FEATURES

- Solid countertop with mitered edges & seams
- Undermount white oval sink
- Pre-drilled for 8" widespread faucet

## INCLUDED

- Countertop
- Matching Backsplash
- Oval Sinks