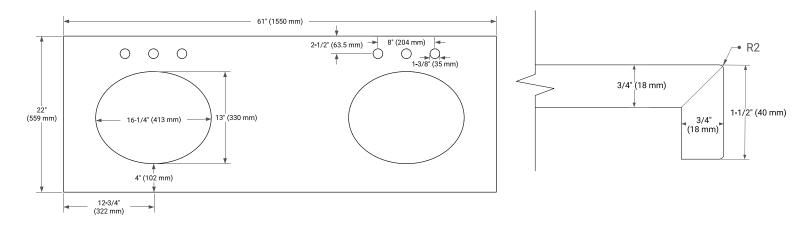

# OVERALL DIMENSIONS

61" W x 22" D x 1.5" H

## FEATURES

- Solid countertop with mitered edges & seams
- Undermount white oval sink
- Pre-drilled for 8" widespread faucet

## INCLUDED

- Countertop
- Matching Backsplash
- Oval Sinks

#### COUNTERTOP PLAN VIEW

#### EDGE SIDE VIEW