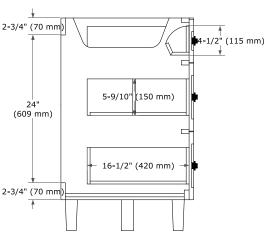

## **BASE CABINET DIMENSIONS**

66" W x 21.5" D x 34.5" H



## **FEATURES**

- · Solid wood frame and Plywood
- Soft-close system
- · Dovetail construction
- · Ample storage

# **HARDWARE FINISHES\***



Brushed Nickel Matte Black

\*Hardware comes preinstalled with the illustrated option.

Other finishes are available on our online store if you prefer a different one.

## **AVAILABLE COLORS**



#### **FRONT VIEW**



# SIDE VIEW



#### **PLAN VIEW**







# **OVERALL DIMENSIONS**

66.25" W x 22" D x 1.5" H

# **COUNTERTOP OPTIONS**



Carrara White Quartz

# **FEATURES**

- Solid countertop with mitered edges & seams
- Undermount white oval sink
- Pre-drilled for 8" widespread faucet

## **INCLUDED**

- Countertop
- Matching Backsplash
- Oval Sinks

## COUNTERTOP PLAN VIEW

# 66-1/4\* (1683 mm) 2-1/2\* (63.5 mm) 8\* (204 mm) 1-3/8\* (35 mm) 4\* (102 mm) 12-5/16\* (312 mm)

## **EDGE SIDE VIEW**