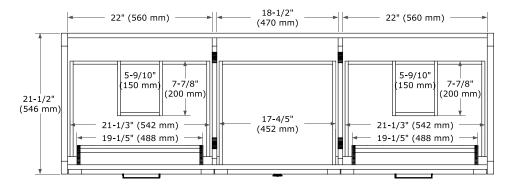

## **BASE CABINET DIMENSIONS**

66" W x 21.5" D x 34.5" H



## **FEATURES**

- · Solid wood frame and Plywood
- Soft-close system
- · Dovetail construction
- · Ample storage

# **HARDWARE FINISHES\***



Brushed Nickel Matte Black

\*Hardware comes preinstalled with the illustrated option.

Other finishes are available on our online store if you prefer a different one.

## **AVAILABLE COLORS**



#### **FRONT VIEW**



# SIDE VIEW



#### **PLAN VIEW**







# **OVERALL DIMENSIONS**

66.25" W x 22" D x 1.5" H

# **COUNTERTOP OPTIONS**



Carrara White Quartz

# **FEATURES**

- Solid countertop with mitered edges & seams
- Undermount white oval sink
- Pre-drilled for 8" widespread faucet

## **INCLUDED**

- Countertop
- Matching Backsplash
- Oval Sinks

## COUNTERTOP PLAN VIEW

# 66-1/4\* (1683 mm) 2-1/2\* (63.5 mm) 8\* (204 mm) 1-3/8\* (35 mm) 4\* (102 mm) 12-5/16\* (312 mm)

## **EDGE SIDE VIEW**