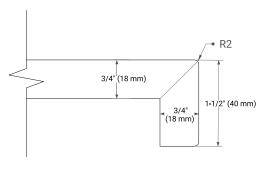

oft-close system
- · Dovetail construction
- · Ample storage

# **HARDWARE FINISHES\***



Brushed Nickel Matte Black

\*Hardware comes preinstalled with the illustrated option.

Other finishes are available on our online store if you prefer a different one.

## **AVAILABLE COLORS**



#### **FRONT VIEW**



# SIDE VIEW



#### **PLAN VIEW**







# **OVERALL DIMENSIONS**

66.25" W x 22" D x 1.5" H

# **COUNTERTOP OPTIONS**



Carrara White Quartz

# **FEATURES**

- Solid countertop with mitered edges & seams
- Undermount white oval sink
- Pre-drilled for 8" widespread faucet

## **INCLUDED**

- Countertop
- Matching Backsplash
- Oval Sinks

## COUNTERTOP PLAN VIEW

# 66-1/4\* (1683 mm) 2-1/2\* (63.5 mm) 8\* (204 mm) 1-3/8\* (35 mm) 4\* (102 mm) 12-5/16\* (312 mm)

## **EDGE SIDE VIEW**