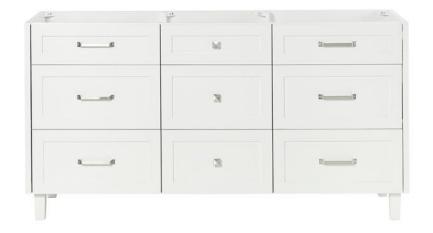

## **FEATURES**

- · Solid wood frame and Plywood
- Soft-close system
- · Dovetail construction
- · Ample storage