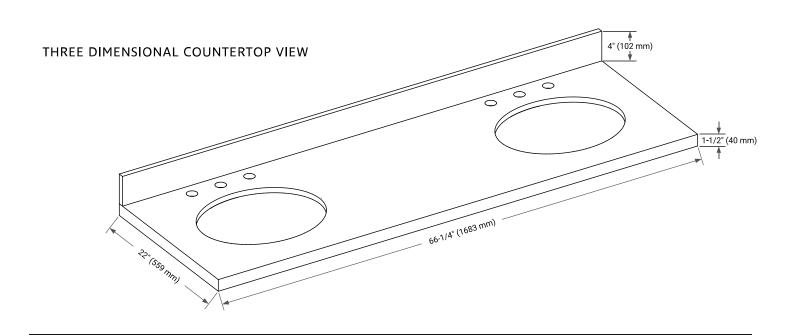

t-close system
- · Dovetail construction
- · Ample storage

# **HARDWARE FINISHES\***



Brushed Nickel Matte Black

\*Hardware comes preinstalled with the illustrated option.

Other finishes are available on our online store if you prefer a different one.

## **AVAILABLE COLORS**



#### **FRONT VIEW**



# SIDE VIEW



#### **PLAN VIEW**







# **OVERALL DIMENSIONS**

66.25" W x 22" D x 1.5" H

# **COUNTERTOP OPTIONS**



Carrara White Quartz

# **FEATURES**

- Solid countertop with mitered edges & seams
- Undermount white oval sink
- Pre-drilled for 8" widespread faucet

## **INCLUDED**

- Countertop
- Matching Backsplash
- Oval Sinks

## COUNTERTOP PLAN VIEW

# 66-1/4\* (1683 mm) 2-1/2\* (63.5 mm) 8\* (204 mm) 1-3/8\* (35 mm) 4\* (102 mm) 12-5/16\* (312 mm)

## **EDGE SIDE VIEW**