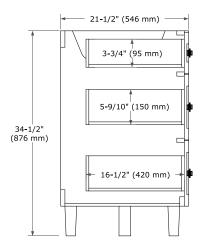

## **BASE CABINET DIMENSIONS**

66" W x 21.5" D x 34.5" H



## **FEATURES**

- · Solid wood frame and Plywood
- Soft-close system
- · Dovetail construction
- · Ample storage

# **HARDWARE FINISHES\***



Brushed Nickel Matte Black

\*Hardware comes preinstalled with the illustrated option.

Other finishes are available on our online store if you prefer a different one.

## **AVAILABLE COLORS**



#### **FRONT VIEW**



# SIDE VIEW



#### **PLAN VIEW**







# **OVERALL DIMENSIONS**

66.25" W x 22" D x 1.5" H

# **COUNTERTOP OPTIONS**



Carrara White Quartz

# **FEATURES**

- Solid countertop with mitered edges & seams
- Undermount white oval sink
- Pre-drilled for 8" widespread faucet

## **INCLUDED**

- Countertop
- Matching Backsplash
- Oval Sinks

## COUNTERTOP PLAN VIEW

# 66-1/4\* (1683 mm) 2-1/2\* (63.5 mm) 8\* (204 mm) 1-3/8\* (35 mm) 4\* (102 mm) 12-5/16\* (312 mm)

## **EDGE SIDE VIEW**