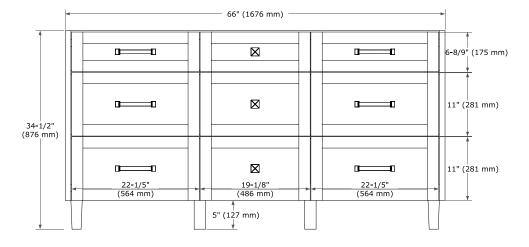

## **BASE CABINET DIMENSIONS**

66" W x 21.5" D x 34.5" H



## **FEATURES**

- · Solid wood frame and Plywood
- Soft-close system
- · Dovetail construction
- · Ample storage

# **HARDWARE FINISHES\***



Brushed Nickel Matte Black

\*Hardware comes preinstalled with the illustrated option.

Other finishes are available on our online store if you prefer a different one.

## **AVAILABLE COLORS**



#### **FRONT VIEW**



# SIDE VIEW



#### **PLAN VIEW**







# **OVERALL DIMENSIONS**

66.25" W x 22" D x 1.5" H

# **COUNTERTOP OPTIONS**



Carrara White Quartz

# **FEATURES**

- Solid countertop with mitered edges & seams
- Undermount white oval sink
- Pre-drilled for 8" widespread faucet

## **INCLUDED**

- Countertop
- Matching Backsplash
- Oval Sinks

## COUNTERTOP PLAN VIEW

# 66-1/4\* (1683 mm) 2-1/2\* (63.5 mm) 8\* (204 mm) 1-3/8\* (35 mm) 4\* (102 mm) 12-5/16\* (312 mm)

## **EDGE SIDE VIEW**