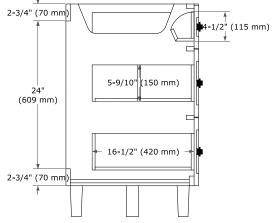

### **BASE CABINET DIMENSIONS**

66" W x 21.5" D x 34.5" H

#### PLAN VIEW

21-1/2" (546 mm)

# FRONT VIEW