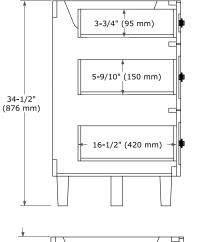

# ARIEL

### **BASE CABINET DIMENSIONS**

66" W x 21.5" D x 34.5" H



## FEATURES

- Solid wood frame and Plywood
- Soft-close system
- Dovetail construction
- Ample storage

### HARDWARE FINISHES\*



Brushed Nickel Matte Black

\*Hardware comes preinstalled with the illustrated option. Other finishes are available on our online store if you prefer a different one.

# AVAILABLE COLORS



SIDE VIEW



#### PLAN VIEW





21-1/2" (546 mm)



# FRONT VIEW

# OVERALL DIMENSIONS

67" W x 22" D x 1.5" H

# COUNTERTOP OPTIONS



Carrara Marble

White Quartz

# FEATURES

- Solid countertop with mitered edges & seams
- Undermount white oval sink
- Pre-drilled for 8" widespread faucet

#### INCLUDED

- Countertop
- Matching Backsplash
- Oval Sinks

#### COUNTERTOP PLAN VIEW

#### EDGE SIDE VIEW