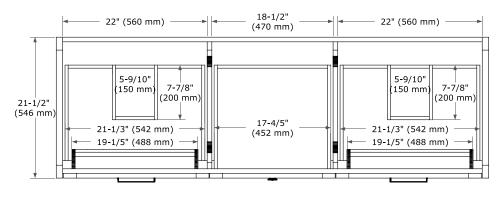

# ARIEL

### **BASE CABINET DIMENSIONS**

66" W x 21.5" D x 34.5" H



## FEATURES

- Solid wood frame and Plywood
- Soft-close system
- Dovetail construction
- Ample storage

### HARDWARE FINISHES\*



Brushed Nickel Matte Black

\*Hardware comes preinstalled with the illustrated option. Other finishes are available on our online store if you prefer a different one.

# AVAILABLE COLORS



SIDE VIEW



#### PLAN VIEW





21-1/2" (546 mm)



# FRONT VIEW

# OVERALL DIMENSIONS

67" W x 22" D x 1.5" H

# COUNTERTOP OPTIONS



Carrara Marble

White Quartz

# FEATURES

- Solid countertop with mitered edges & seams
- Undermount white oval sink
- Pre-drilled for 8" widespread faucet

#### INCLUDED

- Countertop
- Matching Backsplash
- Oval Sinks

#### COUNTERTOP PLAN VIEW

#### EDGE SIDE VIEW