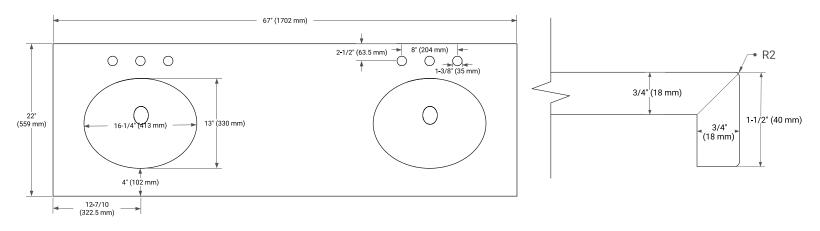

# OVERALL DIMENSIONS

67" W x 22" D x 1.5" H

# FEATURES

- Solid countertop with mitered edges & seams
- Undermount white oval sink
- Pre-drilled for 8" widespread faucet

#### COUNTERTOP PLAN VIEW

#### EDGE SIDE VIEW