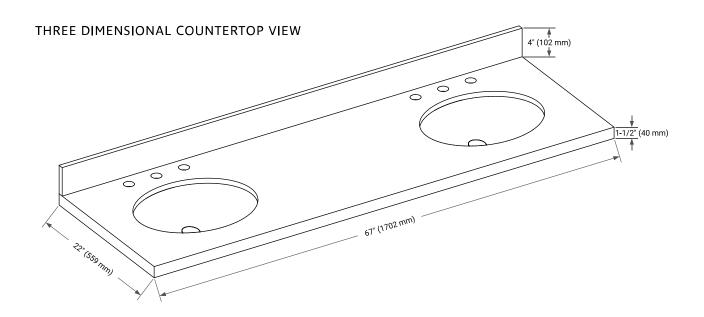

# OVERALL DIMENSIONS

67" W x 22" D x 1.5" H

# FEATURES

- Solid countertop with mitered edges & seams
- Undermount white oval sink
- Pre-drilled for 8" widespread faucet

#### INCLUDED

- Countertop
- Matching Backsplash
- Oval Sinks