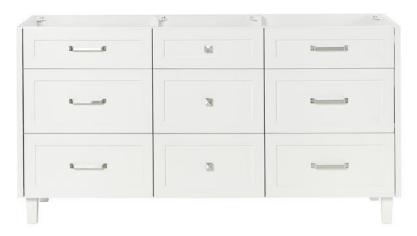

# ARIEL

## FEATURES

- Solid wood frame and Plywood
- Soft-close system
- Dovetail construction
- Ample storage

### HARDWARE FINISHES\*

Brushed Nickel Matte Black

\*Hardware comes preinstalled with the illustrated option. Other finishes are available on our online store if you prefer a different one.