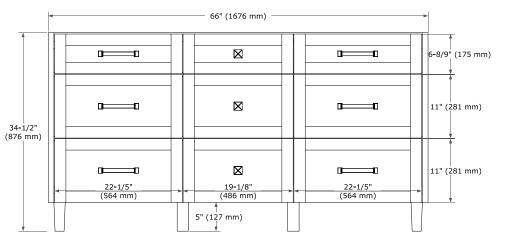

# ARIEL

### **BASE CABINET DIMENSIONS**

66" W x 21.5" D x 34.5" H



## FEATURES

- Solid wood frame and Plywood
- Soft-close system
- Dovetail construction
- Ample storage

### HARDWARE FINISHES\*



Brushed Nickel Matte Black

\*Hardware comes preinstalled with the illustrated option. Other finishes are available on our online store if you prefer a different one.

# AVAILABLE COLORS



SIDE VIEW



#### PLAN VIEW





21-1/2" (546 mm)



# FRONT VIEW

# OVERALL DIMENSIONS

67" W x 22" D x 1.5" H

# COUNTERTOP OPTIONS



Carrara Marble

White Quartz

# FEATURES

- Solid countertop with mitered edges & seams
- Undermount white oval sink
- Pre-drilled for 8" widespread faucet

#### INCLUDED

- Countertop
- Matching Backsplash
- Oval Sinks

#### COUNTERTOP PLAN VIEW

#### EDGE SIDE VIEW