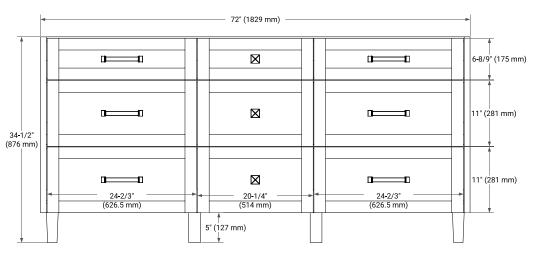

### **BASE CABINET DIMENSIONS**

72" W x 21.5" D x 34.5" H

# PLAN VIEW

SIDE VIEW

# OVERALL DIMENSIONS

73" W x 22" D x 1.5" H