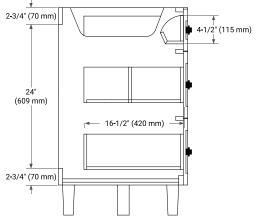

### **BASE CABINET DIMENSIONS**

72" W x 21.5" D x 34.5" H

## AVAILABLE COLORS

FRONT VIEW