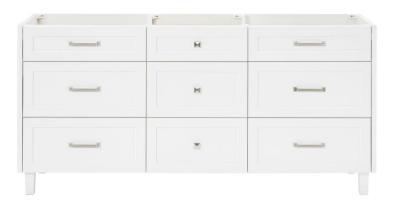

# ARIEL

### **BASE CABINET DIMENSIONS**

72" W x 21.5" D x 34.5" H

## FEATURES

- Solid wood frame and Plywood
- Soft-close system
- Dovetail construction
- Ample storage