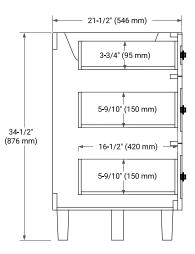

### **BASE CABINET DIMENSIONS**

72" W x 21.5" D x 34.5" H

# PLAN VIEW

SIDE VIEW