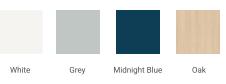

# ARIEL

### **BASE CABINET DIMENSIONS**

72" W x 21.5" D x 34.5" H



## FEATURES

- Solid wood frame and Plywood
- Soft-close system
- Dovetail construction
- Ample storage

#### HARDWARE FINISHES\*



Brushed Nickel Matte Black

Hardware comes preinstalled with the illustrated option. Other finishes are available on our online store if you prefer a different one.

## AVAILABLE COLORS



FRONT VIEW



# PLAN VIEW



SIDE VIEW





# OVERALL DIMENSIONS

73" W x 22" D x 1.5" H

# COUNTERTOP OPTIONS



Carrara Marble

White Quartz

## FEATURES

- Solid countertop with mitered edges & seams
- Undermount white rectangular sink
- Pre-drilled for 8" widespread faucet

## INCLUDED

- Countertop
- Matching Backsplash
- Rectangle Sinks

#### COUNTERTOP PLAN VIEW

## EDGE SIDE VIEW



#### THREE DIMENSIONAL COUNTERTOP VIEW