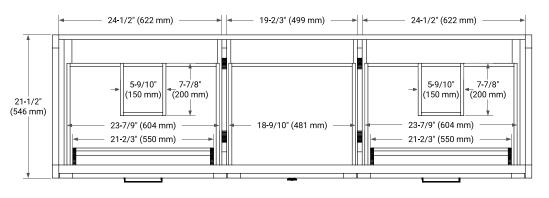

# ARIEL

### **BASE CABINET DIMENSIONS**

72" W x 21.5" D x 34.5" H



## FEATURES

- Solid wood frame and Plywood
- Soft-close system
- Dovetail construction
- Ample storage

#### HARDWARE FINISHES\*



Brushed Nickel Matte Black

Hardware comes preinstalled with the illustrated option. Other finishes are available on our online store if you prefer a different one.

## AVAILABLE COLORS



FRONT VIEW



# PLAN VIEW



SIDE VIEW





# OVERALL DIMENSIONS

73" W x 22" D x 1.5" H

# COUNTERTOP OPTIONS



Carrara Marble

White Quartz

## FEATURES

- Solid countertop with mitered edges & seams
- Undermount white rectangular sink
- Pre-drilled for 8" widespread faucet

## INCLUDED

- Countertop
- Matching Backsplash
- Rectangle Sinks

#### COUNTERTOP PLAN VIEW

## EDGE SIDE VIEW



#### THREE DIMENSIONAL COUNTERTOP VIEW