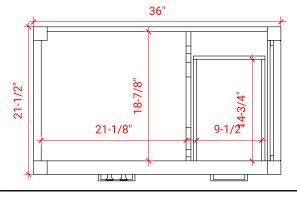

## A037S-L



### **BASE CABINET DIMENSIONS**

36" W x 21.5" D x 34.5" H

## **FEATURES**

- Solid wood frame & plywood panels
- Dovetail drawers and joints
- Soft closing doors & drawers

## HARDWARE FINISHES



## **AVAILABLE COLORS**



21-1/2"

### FRONT VIEW



#### **PLAN VIEW**



#### SIDE VIEW





## 37" LEFT OFFSET RECTANGLE SINK THIN COUNTERTOP



## **OVERALL DIMENSIONS**

37" W x 22" D x 1.5" H

## **COUNTERTOP OPTIONS**





Carrara Marble CW-037S-L-REC-CT WQ-037S-L-REC-CT

White Quartz

# **FEATURES**

- Solid countertop with mitered edges & seams
- Undermount white rectangular sink
- Pre-drilled for 8" widespread faucet

### **INCLUDED**

- Countertop
- Matching Backsplash
- Sink

## COUNTERTOP PLAN VIEW



## **EDGE SIDE VIEW**



## THREE DIMENSIONAL COUNTERTOP VIEW