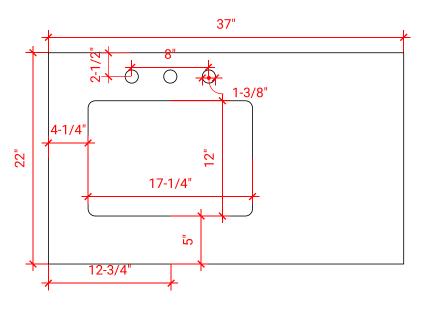

## 37" LEFT OFFSET RECTANGLE SINK THIN COUNTERTOP

## **OVERALL DIMENSIONS**

37" W x 22" D x 1.5" H

## COUNTERTOP PLAN VIEW