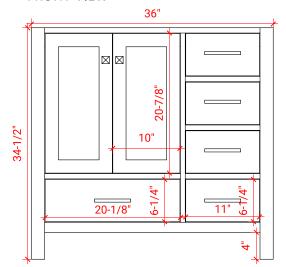

### **BASE CABINET DIMENSIONS**

36" W x 21.5" D x 34.5" H

### FRONT VIEW

#### **PLAN VIEW**