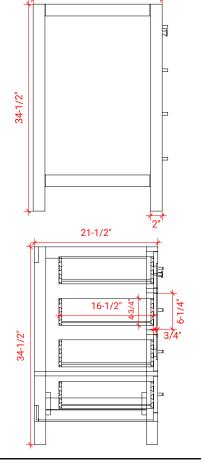

### **BASE CABINET DIMENSIONS**

36" W x 21.5" D x 34.5" H

### FRONT VIEW

#### **PLAN VIEW**

#### SIDE VIEW