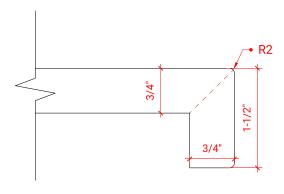

## A037S-L



### **BASE CABINET DIMENSIONS**

36" W x 21.5" D x 34.5" H

## **FEATURES**

- Solid wood frame & plywood panels
- Dovetail drawers and joints
- Soft closing doors & drawers

## HARDWARE FINISHES



## **AVAILABLE COLORS**



21-1/2"

### FRONT VIEW



#### **PLAN VIEW**



#### SIDE VIEW





## 37" LEFT OFFSET RECTANGLE SINK THIN COUNTERTOP



## **OVERALL DIMENSIONS**

37" W x 22" D x 1.5" H

## **COUNTERTOP OPTIONS**





Carrara Marble CW-037S-L-REC-CT WQ-037S-L-REC-CT

White Quartz

# **FEATURES**

- Solid countertop with mitered edges & seams
- Undermount white rectangular sink
- Pre-drilled for 8" widespread faucet

### **INCLUDED**

- Countertop
- Matching Backsplash
- Sink

## COUNTERTOP PLAN VIEW



## **EDGE SIDE VIEW**



## THREE DIMENSIONAL COUNTERTOP VIEW