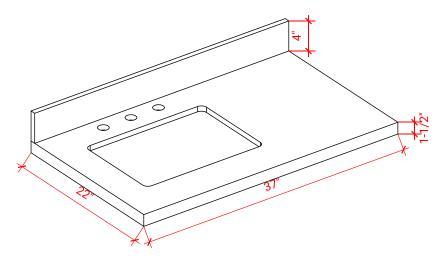

## 37" LEFT OFFSET RECTANGLE SINK THIN COUNTERTOP

## **OVERALL DIMENSIONS**

37" W x 22" D x 1.5" H

## THREE DIMENSIONAL COUNTERTOP VIEW