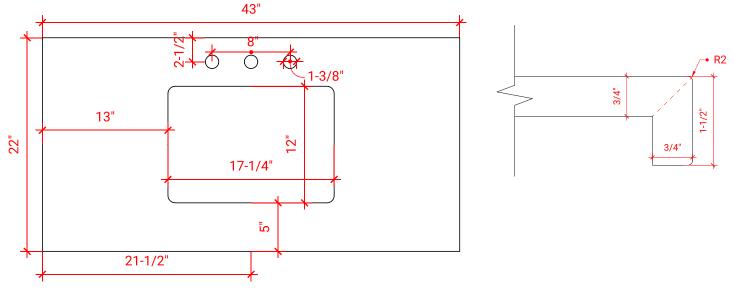

# OVERALL DIMENSIONS

43" W x 22" D x 1.5" H

#### COUNTERTOP PLAN VIEW

### FEATURES

- Solid countertop with mitered edges & seams
- Undermount white rectangular sink
- Pre-drilled for 8" widespread faucet

#### INCLUDED

- Countertop
- Matching Backsplash
- Sink

#### EDGE SIDE VIEW