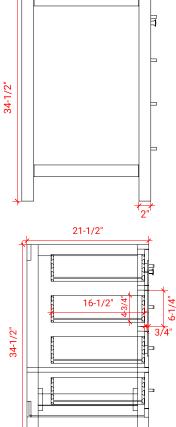

# BASE CABINET DIMENSIONS

42" W x 21.5" D x 34.5" H

## FEATURES

- Solid wood frame & plywood panels
- Dovetail drawers and joints
- Soft closing doors & drawers