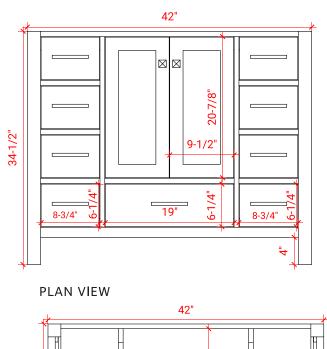

# A043S



# BASE CABINET DIMENSIONS

42" W x 21.5" D x 34.5" H

## FEATURES

- Solid wood frame & plywood panels
- Dovetail drawers and joints
- Soft closing doors & drawers

# HARDWARE FINISHES





SIDE VIEW

21-1/2"



18-7/8"

19-1/8"

ЦЦЦ





WWW.ARIELBATH.COM

# FRONT VIEW

21-1/2"

14-3/4"

-1/8

П



# OVERALL DIMENSIONS

43" W x 22" D x 1.5" H

# COUNTERTOP OPTIONS





Carrara Marble CW-043S-REC-CT

White Quartz WQ-043S-REC-CT

#### COUNTERTOP PLAN VIEW

### FEATURES

- Solid countertop with mitered edges & seams
- Undermount white rectangular sink
- Pre-drilled for 8" widespread faucet

#### INCLUDED

- Countertop
- Matching Backsplash
- Sink



#### THREE DIMENSIONAL COUNTERTOP VIEW





#### EDGE SIDE VIEW