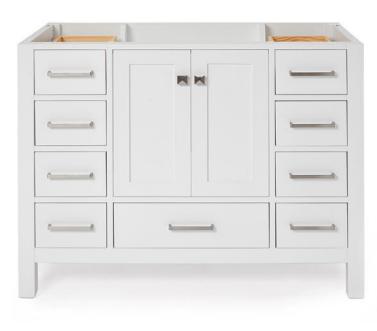

# A043S

# BASE CABINET DIMENSIONS

42" W x 21.5" D x 34.5" H

## FEATURES

- Solid wood frame & plywood panels
- Dovetail drawers and joints
- Soft closing doors & drawers