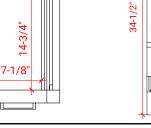

# HARDWARE FINISHES

SIDE VIEW

21-1/2"

18-7/8"

19-1/8"

ЦЦЦ

WWW.ARIELBATH.COM

# FRONT VIEW

21-1/2"

14-3/4"

-1/8

П