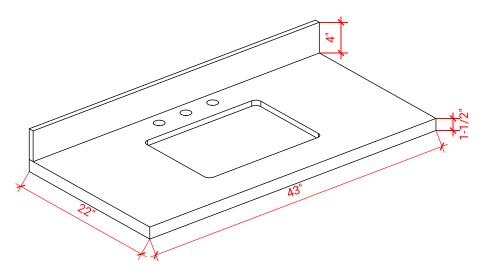

# OVERALL DIMENSIONS

43" W x 22" D x 1.5" H

#### THREE DIMENSIONAL COUNTERTOP VIEW

### FEATURES

- Solid countertop with mitered edges & seams
- Undermount white rectangular sink
- Pre-drilled for 8" widespread faucet