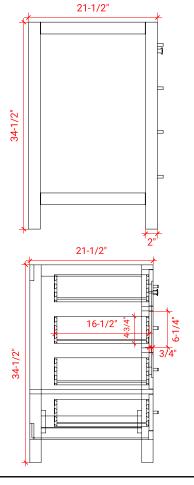

#### **BASE CABINET DIMENSIONS**

42" W x 21.5" D x 34.5" H

#### FRONT VIEW

#### SIDE VIEW