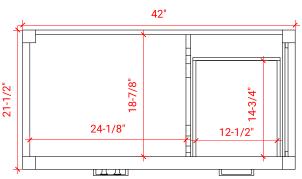

## A043S-L



#### **BASE CABINET DIMENSIONS**

42" W x 21.5" D x 34.5" H

## **FEATURES**

- Solid wood frame & plywood panels
- Dovetail drawers and joints
- Soft closing doors & drawers

# HARDWARE FINISHES



## **AVAILABLE COLORS**



#### FRONT VIEW





#### SIDE VIEW





# 43" LEFT OFFSET OVAL SINK THIN COUNTERTOP



## **OVERALL DIMENSIONS**

43" W x 22" D x 1.5" H

## **COUNTERTOP OPTIONS**





Carrara Marble

White Quartz CW-043S-L-OVL-CT WQ-043S-L-OVL-CT

## **FEATURES**

- Solid countertop with mitered edges & seams
- Undermount white oval sink
- Pre-drilled for 8" widespread faucet

#### **INCLUDED**

- Countertop
- Matching Backsplash
- Sink

## **COUNTERTOP PLAN VIEW**



#### **EDGE SIDE VIEW**



## THREE DIMENSIONAL COUNTERTOP VIEW