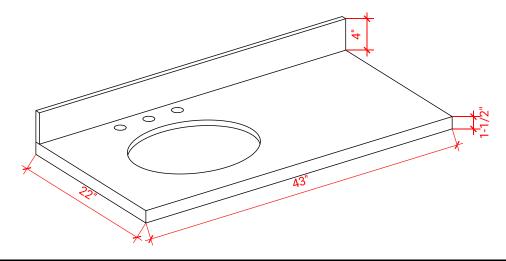

# 43" LEFT OFFSET OVAL SINK THIN COUNTERTOP

## **OVERALL DIMENSIONS**

43" W x 22" D x 1.5" H

## THREE DIMENSIONAL COUNTERTOP VIEW