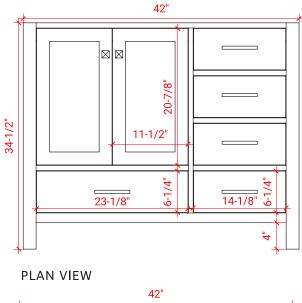

#### **BASE CABINET DIMENSIONS**

42" W x 21.5" D x 34.5" H

#### FRONT VIEW

#### SIDE VIEW