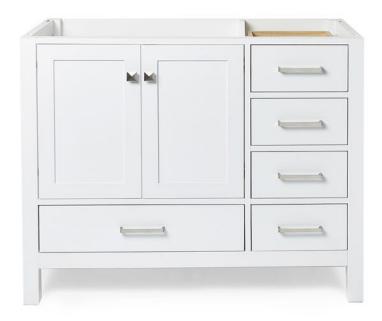

## A043S-L

#### **BASE CABINET DIMENSIONS**

42" W x 21.5" D x 34.5" H

## **FEATURES**

- Solid wood frame & plywood panels
- Dovetail drawers and joints
- Soft closing doors & drawers