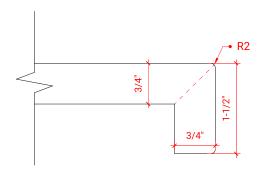

## A043S-L



#### **BASE CABINET DIMENSIONS**

42" W x 21.5" D x 34.5" H

## **FEATURES**

- Solid wood frame & plywood panels
- Dovetail drawers and joints
- Soft closing doors & drawers

# HARDWARE FINISHES



## **AVAILABLE COLORS**



#### FRONT VIEW





#### SIDE VIEW





# 43" LEFT OFFSET OVAL SINK THIN COUNTERTOP



## **OVERALL DIMENSIONS**

43" W x 22" D x 1.5" H

## **COUNTERTOP OPTIONS**





Carrara Marble

White Quartz CW-043S-L-OVL-CT WQ-043S-L-OVL-CT

## **FEATURES**

- Solid countertop with mitered edges & seams
- Undermount white oval sink
- Pre-drilled for 8" widespread faucet

#### **INCLUDED**

- Countertop
- Matching Backsplash
- Sink

## **COUNTERTOP PLAN VIEW**



#### **EDGE SIDE VIEW**



## THREE DIMENSIONAL COUNTERTOP VIEW