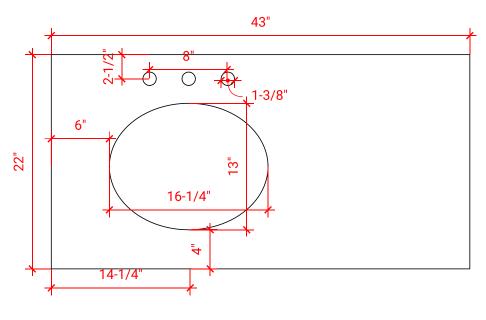

# 43" LEFT OFFSET OVAL SINK THIN COUNTERTOP

## **OVERALL DIMENSIONS**

43" W x 22" D x 1.5" H

## **COUNTERTOP PLAN VIEW**