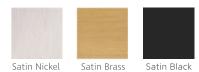

## A043S-R



#### **BASE CABINET DIMENSIONS**

42" W x 21.5" D x 34.5" H

## **FEATURES**

- Solid wood frame & plywood panels
- Dovetail drawers and joints
- Soft closing doors & drawers

# **HARDWARE FINISHES**



## **AVAILABLE COLORS**







## SIDE VIEW

21-1/2"





## 43" RIGHT OFFSET RECTANGLE SINK THIN COUNTERTOP



## **OVERALL DIMENSIONS**

43" W x 22" D x 1.5" H

## **COUNTERTOP OPTIONS**





Carrara Marble

White Quartz CW-043S-R-REC-CT WQ-043S-R-REC-CT

## **FEATURES**

- Solid countertop with mitered edges & seams
- Undermount white rectangular sink
- Pre-drilled for 8" widespread faucet

#### **INCLUDED**

- Countertop
- Matching Backsplash
- Sink

#### **COUNTERTOP PLAN VIEW**



#### **EDGE SIDE VIEW**



## THREE DIMENSIONAL COUNTERTOP VIEW