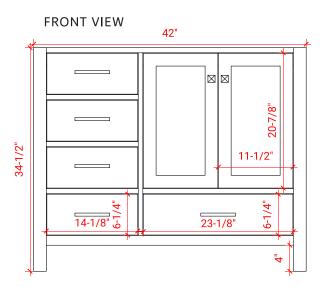

## A043S-R



#### **BASE CABINET DIMENSIONS**

42" W x 21.5" D x 34.5" H

## **FEATURES**

- Solid wood frame & plywood panels
- Dovetail drawers and joints
- Soft closing doors & drawers

# **HARDWARE FINISHES**



## **AVAILABLE COLORS**







## SIDE VIEW

21-1/2"





## 43" RIGHT OFFSET RECTANGLE SINK THIN COUNTERTOP



## **OVERALL DIMENSIONS**

43" W x 22" D x 1.5" H

## **COUNTERTOP OPTIONS**





Carrara Marble

White Quartz CW-043S-R-REC-CT WQ-043S-R-REC-CT

## **FEATURES**

- Solid countertop with mitered edges & seams
- Undermount white rectangular sink
- Pre-drilled for 8" widespread faucet

#### **INCLUDED**

- Countertop
- Matching Backsplash
- Sink

#### **COUNTERTOP PLAN VIEW**



#### **EDGE SIDE VIEW**



## THREE DIMENSIONAL COUNTERTOP VIEW