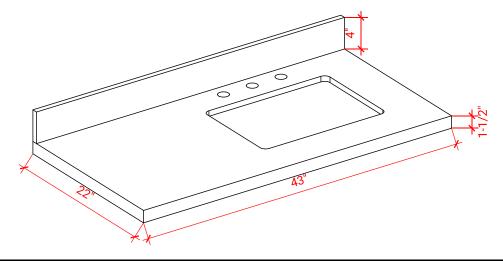

## 43" RIGHT OFFSET RECTANGLE SINK THIN COUNTERTOP

## **OVERALL DIMENSIONS**

43" W x 22" D x 1.5" H

## THREE DIMENSIONAL COUNTERTOP VIEW