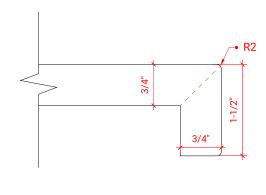

## A043S-R



#### **BASE CABINET DIMENSIONS**

42" W x 21.5" D x 34.5" H

## **FEATURES**

- Solid wood frame & plywood panels
- Dovetail drawers and joints
- Soft closing doors & drawers

# **HARDWARE FINISHES**



## **AVAILABLE COLORS**







## SIDE VIEW

21-1/2"





## 43" RIGHT OFFSET RECTANGLE SINK THIN COUNTERTOP



## **OVERALL DIMENSIONS**

43" W x 22" D x 1.5" H

## **COUNTERTOP OPTIONS**





Carrara Marble

White Quartz CW-043S-R-REC-CT WQ-043S-R-REC-CT

## **FEATURES**

- Solid countertop with mitered edges & seams
- Undermount white rectangular sink
- Pre-drilled for 8" widespread faucet

#### **INCLUDED**

- Countertop
- Matching Backsplash
- Sink

#### **COUNTERTOP PLAN VIEW**



#### **EDGE SIDE VIEW**



## THREE DIMENSIONAL COUNTERTOP VIEW