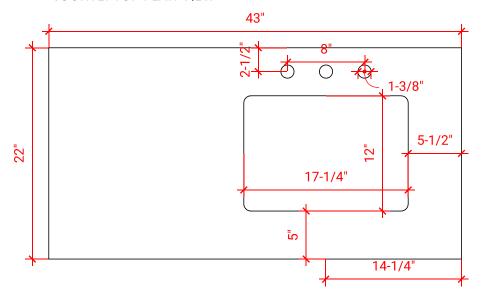

## 43" RIGHT OFFSET RECTANGLE SINK THIN COUNTERTOP

## **OVERALL DIMENSIONS**

43" W x 22" D x 1.5" H

#### **COUNTERTOP PLAN VIEW**