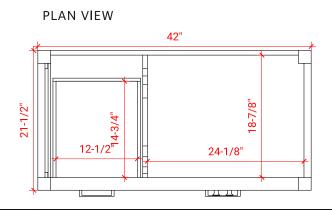

## SIDE VIEW

21-1/2"

#### **BASE CABINET DIMENSIONS**

42" W x 21.5" D x 34.5" H