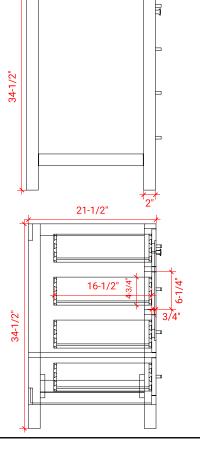

#### **BASE CABINET DIMENSIONS**

42" W x 21.5" D x 34.5" H

## SIDE VIEW

21-1/2"