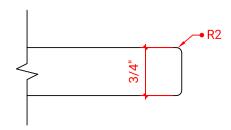

## A037S-R



### **BASE CABINET DIMENSIONS**

36" W x 21.5" D x 34.5" H

## **FEATURES**

- Solid wood frame & plywood panels
- Dovetail drawers and joints
- Soft closing doors & drawers

## HARDWARE FINISHES



## **AVAILABLE COLORS**



### FRONT VIEW



#### **PLAN VIEW**



## SIDE VIEW





## 37" RIGHT OFFSET OVAL SINK THIN COUNTERTOP



## **OVERALL DIMENSIONS**

37" W x 22" D x 0.75" H

# **COUNTERTOP OPTIONS**



Carrara Marble CW2-037S-R-OVL-CT

## **FEATURES**

- Solid countertop with mitered edges & seams
- Undermount white oval sink
- Pre-drilled for 8" widespread faucet

### **INCLUDED**

- Countertop
- Matching Backsplash
- Sink

### COUNTERTOP PLAN VIEW



### **EDGE SIDE VIEW**



## THREE DIMENSIONAL COUNTERTOP VIEW