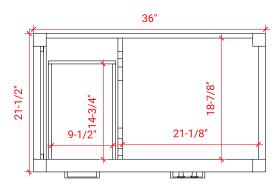

## A037S-R



### **BASE CABINET DIMENSIONS**

36" W x 21.5" D x 34.5" H

## **FEATURES**

- Solid wood frame & plywood panels
- Dovetail drawers and joints
- Soft closing doors & drawers

## HARDWARE FINISHES



## **AVAILABLE COLORS**



### FRONT VIEW



#### **PLAN VIEW**



## SIDE VIEW





## 37" RIGHT OFFSET OVAL SINK THIN COUNTERTOP



## **OVERALL DIMENSIONS**

37" W x 22" D x 0.75" H

# **COUNTERTOP OPTIONS**



Carrara Marble CW2-037S-R-OVL-CT

## **FEATURES**

- Solid countertop with mitered edges & seams
- Undermount white oval sink
- Pre-drilled for 8" widespread faucet

### **INCLUDED**

- Countertop
- Matching Backsplash
- Sink

### COUNTERTOP PLAN VIEW



### **EDGE SIDE VIEW**



## THREE DIMENSIONAL COUNTERTOP VIEW