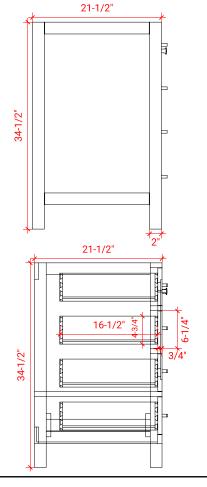

### **BASE CABINET DIMENSIONS**

36" W x 21.5" D x 34.5" H

### FRONT VIEW

#### **PLAN VIEW**

## SIDE VIEW