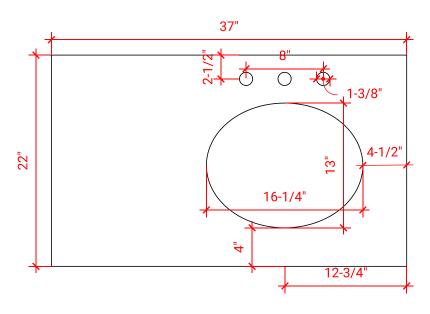

## 37" RIGHT OFFSET OVAL SINK THIN COUNTERTOP

## **OVERALL DIMENSIONS**

37" W x 22" D x 0.75" H

### COUNTERTOP PLAN VIEW