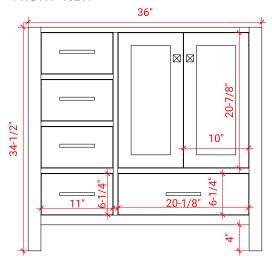

## A037S-R



### **BASE CABINET DIMENSIONS**

36" W x 21.5" D x 34.5" H

## **FEATURES**

- Solid wood frame & plywood panels
- Dovetail drawers and joints
- Soft closing doors & drawers

## HARDWARE FINISHES



## **AVAILABLE COLORS**



### FRONT VIEW



#### **PLAN VIEW**



## SIDE VIEW





## 37" RIGHT OFFSET OVAL SINK THIN COUNTERTOP



## **OVERALL DIMENSIONS**

37" W x 22" D x 0.75" H

# **COUNTERTOP OPTIONS**



Carrara Marble CW2-037S-R-OVL-CT

## **FEATURES**

- Solid countertop with mitered edges & seams
- Undermount white oval sink
- Pre-drilled for 8" widespread faucet

### **INCLUDED**

- Countertop
- Matching Backsplash
- Sink

### COUNTERTOP PLAN VIEW



### **EDGE SIDE VIEW**



## THREE DIMENSIONAL COUNTERTOP VIEW