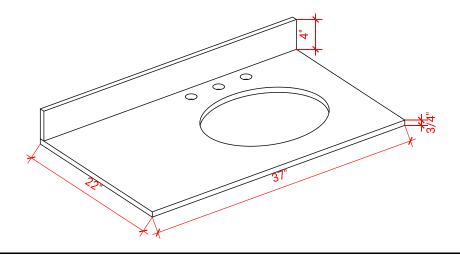

## 37" RIGHT OFFSET OVAL SINK THIN COUNTERTOP

## **OVERALL DIMENSIONS**

37" W x 22" D x 0.75" H

## THREE DIMENSIONAL COUNTERTOP VIEW