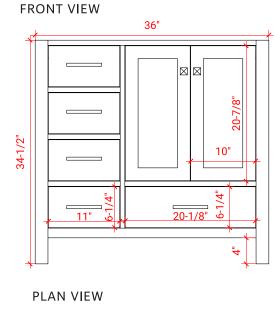

### **BASE CABINET DIMENSIONS**

36" W x 21.5" D x 34.5" H

### OVERALL DIMENSIONS

37" W x 22" D x 0.75" H