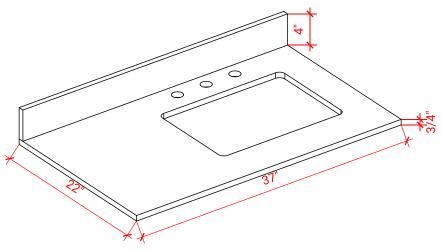

# **CAMBRIDGE 37" RIGHT OFFSET CABINET**



### A037S-R



### **BASE CABINET DIMENSIONS**

36" W x 21.5" D x 34.5" H

### **FEATURES**

- Solid wood frame & plywood panels
- Dovetail drawers and joints
- Soft closing doors & drawers

## HARDWARE FINISHES

















### OVERALL DIMENSIONS

37" W x 22" D x 0.75" H

## COUNTERTOP OPTIONS



Carrara Marble CW2-037S-R-REC-CT

#### COUNTERTOP PLAN VIEW

### FEATURES

- Solid countertop with mitered edges & seams
- Undermount white rectangular sink
- Pre-drilled for 8" widespread faucet

#### INCLUDED

- Countertop
- Matching Backsplash
- Sink



#### EDGE SIDE VIEW

# THREE DIMENSIONAL COUNTERTOP VIEW