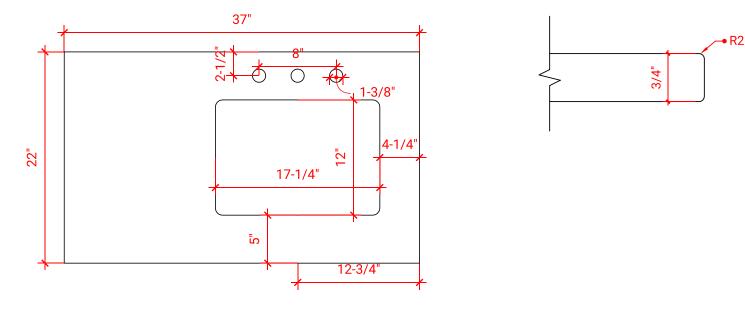

### OVERALL DIMENSIONS

37" W x 22" D x 0.75" H

#### COUNTERTOP PLAN VIEW

#### EDGE SIDE VIEW