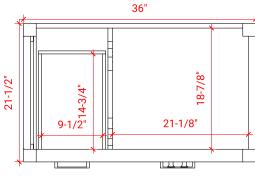

## COUNTERTOP OPTIONS

Carrara Marble CW2-037S-R-REC-CT

#### COUNTERTOP PLAN VIEW

### FEATURES

- Solid countertop with mitered edges & seams
- Undermount white rectangular sink
- Pre-drilled for 8" widespread faucet

#### INCLUDED

- Countertop
- Matching Backsplash
- Sink