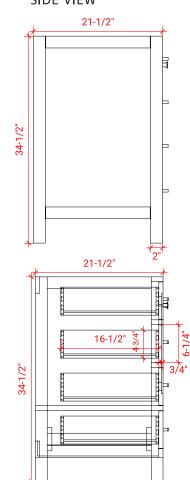

# **CAMBRIDGE 37" RIGHT OFFSET CABINET**



### A037S-R



### **BASE CABINET DIMENSIONS**

36" W x 21.5" D x 34.5" H

### **FEATURES**

- Solid wood frame & plywood panels
- Dovetail drawers and joints
- Soft closing doors & drawers

## HARDWARE FINISHES

















### OVERALL DIMENSIONS

37" W x 22" D x 0.75" H

## COUNTERTOP OPTIONS



Carrara Marble CW2-037S-R-REC-CT

#### COUNTERTOP PLAN VIEW

### FEATURES

- Solid countertop with mitered edges & seams
- Undermount white rectangular sink
- Pre-drilled for 8" widespread faucet

#### INCLUDED

- Countertop
- Matching Backsplash
- Sink



#### EDGE SIDE VIEW

# THREE DIMENSIONAL COUNTERTOP VIEW