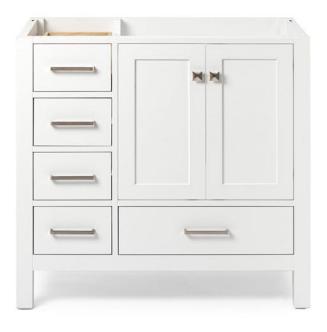

# **CAMBRIDGE 37" RIGHT OFFSET CABINET**

### A037S-R

### **FEATURES**

- Solid wood frame & plywood panels
- Dovetail drawers and joints
- Soft closing doors & drawers