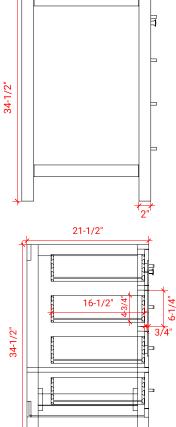

# BASE CABINET DIMENSIONS

42" W x 21.5" D x 34.5" H

### FEATURES

- Solid wood frame & plywood panels
- Dovetail drawers and joints
- Soft closing doors & drawers