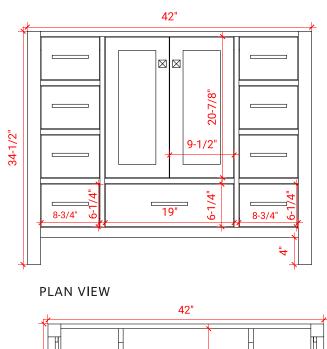

# A043S



# BASE CABINET DIMENSIONS

42" W x 21.5" D x 34.5" H

### FEATURES

- Solid wood frame & plywood panels
- Dovetail drawers and joints
- Soft closing doors & drawers

# HARDWARE FINISHES





SIDE VIEW

21-1/2"



18-7/8"

19-1/8"

ЦЦЦ





WWW.ARIELBATH.COM

# FRONT VIEW

21-1/2"

14-3/4"

-1/8

П



# OVERALL DIMENSIONS

43" W x 22" D x 0.75" H

# COUNTERTOP OPTIONS



Carrara Marble CW2-043S-OVL-CT

#### COUNTERTOP PLAN VIEW

## FEATURES

- Solid countertop with mitered edges & seams
- Undermount white oval sink
- Pre-drilled for 8" widespread faucet

#### INCLUDED

- Countertop
- Matching Backsplash
- Sink



#### EDGE SIDE VIEW

• R2

#### THREE DIMENSIONAL COUNTERTOP VIEW