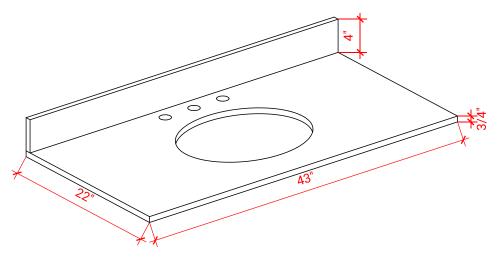

# OVERALL DIMENSIONS

43" W x 22" D x 0.75" H

#### COUNTERTOP PLAN VIEW

#### THREE DIMENSIONAL COUNTERTOP VIEW