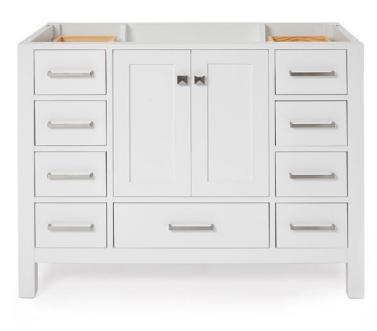

# A043S

# BASE CABINET DIMENSIONS

42" W x 21.5" D x 34.5" H

### FEATURES

- Solid wood frame & plywood panels
- Dovetail drawers and joints
- Soft closing doors & drawers