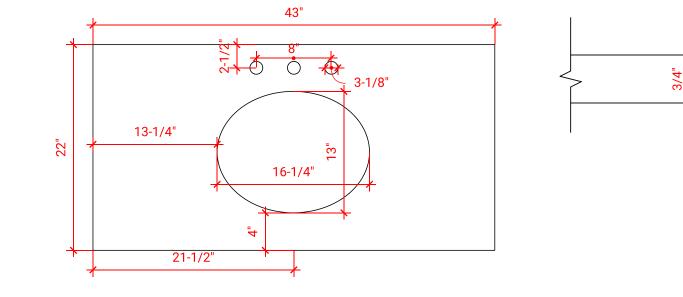

# OVERALL DIMENSIONS

43" W x 22" D x 0.75" H

#### COUNTERTOP PLAN VIEW

## FEATURES

- Solid countertop with mitered edges & seams
- Undermount white oval sink
- Pre-drilled for 8" widespread faucet

#### INCLUDED

- Countertop
- Matching Backsplash
- Sink