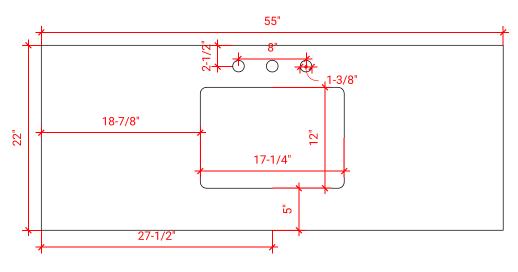

## A055S



### **BASE CABINET DIMENSIONS**

54" W x 21.5" D x 34.5" H

## **FEATURES**

- Solid wood frame & plywood panels
- Dovetail drawers and joints
- Soft closing doors & drawers

## HARDWARE FINISHES



## **AVAILABLE COLORS**



### FRONT VIEW



### SIDE VIEW



# PLAN VIEW







## 55" RECTANGLE SINK THIN COUNTERTOP



## **OVERALL DIMENSIONS**

55" W x 22" D x 0.75" H

## **COUNTERTOP OPTIONS**



Carrara Marble CW2-055S-REC-CT

## **FEATURES**

- Solid countertop with mitered edges & seams
- Undermount white rectangular sink
- Pre-drilled for 8" widespread faucet

### **INCLUDED**

- Countertop
- Matching Backsplash
- Sink

### COUNTERTOP PLAN VIEW



### **EDGE SIDE VIEW**



## THREE DIMENSIONAL COUNTERTOP VIEW