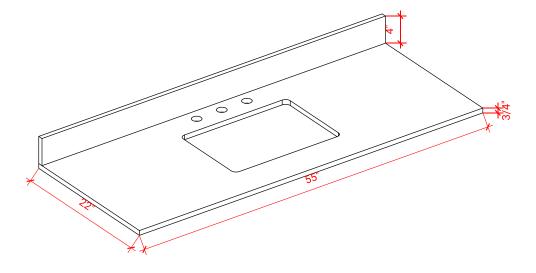

## **OVERALL DIMENSIONS**

55" W x 22" D x 0.75" H

## THREE DIMENSIONAL COUNTERTOP VIEW