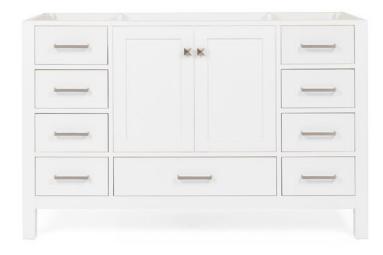

## A055S

### **BASE CABINET DIMENSIONS**

54" W x 21.5" D x 34.5" H

## **FEATURES**

- Solid wood frame & plywood panels
- Dovetail drawers and joints
- Soft closing doors & drawers