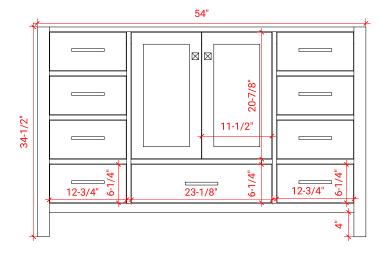

## A055S



### **BASE CABINET DIMENSIONS**

54" W x 21.5" D x 34.5" H

## **FEATURES**

- Solid wood frame & plywood panels
- Dovetail drawers and joints
- Soft closing doors & drawers

## HARDWARE FINISHES



## **AVAILABLE COLORS**



### FRONT VIEW



### SIDE VIEW



# PLAN VIEW







## 55" RECTANGLE SINK THIN COUNTERTOP



## **OVERALL DIMENSIONS**

55" W x 22" D x 0.75" H

## **COUNTERTOP OPTIONS**



Carrara Marble CW2-055S-REC-CT

## **FEATURES**

- Solid countertop with mitered edges & seams
- Undermount white rectangular sink
- Pre-drilled for 8" widespread faucet

### **INCLUDED**

- Countertop
- Matching Backsplash
- Sink

### COUNTERTOP PLAN VIEW



### **EDGE SIDE VIEW**



## THREE DIMENSIONAL COUNTERTOP VIEW