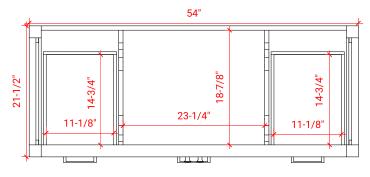

## A055S



### **BASE CABINET DIMENSIONS**

54" W x 21.5" D x 34.5" H

## **FEATURES**

- Solid wood frame & plywood panels
- Dovetail drawers and joints
- Soft closing doors & drawers

## HARDWARE FINISHES



## **AVAILABLE COLORS**



### FRONT VIEW



### SIDE VIEW



# PLAN VIEW







## 55" RECTANGLE SINK THIN COUNTERTOP



## **OVERALL DIMENSIONS**

55" W x 22" D x 0.75" H

## **COUNTERTOP OPTIONS**



Carrara Marble CW2-055S-REC-CT

## **FEATURES**

- Solid countertop with mitered edges & seams
- Undermount white rectangular sink
- Pre-drilled for 8" widespread faucet

### **INCLUDED**

- Countertop
- Matching Backsplash
- Sink

### COUNTERTOP PLAN VIEW



### **EDGE SIDE VIEW**



## THREE DIMENSIONAL COUNTERTOP VIEW