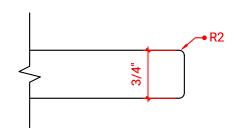

## A055S



### **BASE CABINET DIMENSIONS**

54" W x 21.5" D x 34.5" H

## **FEATURES**

- Solid wood frame & plywood panels
- Dovetail drawers and joints
- Soft closing doors & drawers

## HARDWARE FINISHES



## **AVAILABLE COLORS**



### FRONT VIEW



### SIDE VIEW



# PLAN VIEW







## 55" RECTANGLE SINK THIN COUNTERTOP



## **OVERALL DIMENSIONS**

55" W x 22" D x 0.75" H

## **COUNTERTOP OPTIONS**



Carrara Marble CW2-055S-REC-CT

## **FEATURES**

- Solid countertop with mitered edges & seams
- Undermount white rectangular sink
- Pre-drilled for 8" widespread faucet

### **INCLUDED**

- Countertop
- Matching Backsplash
- Sink

### COUNTERTOP PLAN VIEW



### **EDGE SIDE VIEW**



## THREE DIMENSIONAL COUNTERTOP VIEW