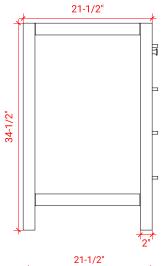

## A055S



### **BASE CABINET DIMENSIONS**

54" W x 21.5" D x 34.5" H

## **FEATURES**

- Solid wood frame & plywood panels
- Dovetail drawers and joints
- Soft closing doors & drawers

## HARDWARE FINISHES



## **AVAILABLE COLORS**



### FRONT VIEW



### SIDE VIEW



# PLAN VIEW







## 55" RECTANGLE SINK THIN COUNTERTOP



## **OVERALL DIMENSIONS**

55" W x 22" D x 0.75" H

## **COUNTERTOP OPTIONS**



Carrara Marble CW2-055S-REC-CT

## **FEATURES**

- Solid countertop with mitered edges & seams
- Undermount white rectangular sink
- Pre-drilled for 8" widespread faucet

### **INCLUDED**

- Countertop
- Matching Backsplash
- Sink

### COUNTERTOP PLAN VIEW



### **EDGE SIDE VIEW**



## THREE DIMENSIONAL COUNTERTOP VIEW