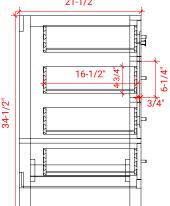

## A055S



### **BASE CABINET DIMENSIONS**

54" W x 21.5" D x 34.5" H

## **FEATURES**

- Solid wood frame & plywood panels
- Dovetail drawers and joints
- Soft closing doors & drawers

## HARDWARE FINISHES



## **AVAILABLE COLORS**



### FRONT VIEW



### SIDE VIEW



# PLAN VIEW







## 55" RECTANGLE SINK THIN COUNTERTOP



## **OVERALL DIMENSIONS**

55" W x 22" D x 0.75" H

## **COUNTERTOP OPTIONS**



Carrara Marble CW2-055S-REC-CT

## **FEATURES**

- Solid countertop with mitered edges & seams
- Undermount white rectangular sink
- Pre-drilled for 8" widespread faucet

### **INCLUDED**

- Countertop
- Matching Backsplash
- Sink

### COUNTERTOP PLAN VIEW



### **EDGE SIDE VIEW**



## THREE DIMENSIONAL COUNTERTOP VIEW