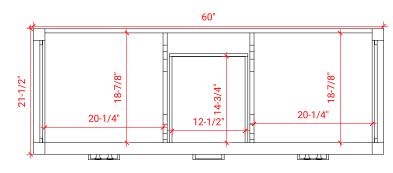

# A061D



## BASE CABINET DIMENSIONS

60" W x 21.5" D x 34.5" H

## FEATURES

- Solid wood frame & plywood panels
- Dovetail drawers and joints
- Soft closing doors & drawers

# HARDWARE FINISHES



## AVAILABLE COLORS





#### PLAN VIEW







## FRONT VIEW



## OVERALL DIMENSIONS

61" W x 22" D x 0.75" H

# COUNTERTOP OPTIONS



Carrara Marble CW2-061D-REC-CT

## COUNTERTOP PLAN VIEW

## FEATURES

- Solid countertop with mitered edges & seams
- Undermount white rectangular sink
- Pre-drilled for 8" widespread faucet

### INCLUDED

- Countertop
- Matching Backsplash
- Sink

#### 61" • R2 $\cap$ Ø 1-3/8" 3/4" 1-3/8" 4" 4 22" 12 2 17-1/4" 17-1/4" ້ດ ້ດ 12-3/4" 12-3/4"

THREE DIMENSIONAL COUNTERTOP VIEW





#### EDGE SIDE VIEW