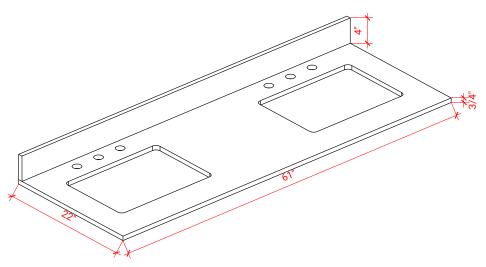

## OVERALL DIMENSIONS

61" W x 22" D x 0.75" H

## COUNTERTOP PLAN VIEW

#### 61" • R2 $\cap$ Ø 1-3/8" 3/4" 1-3/8" 4" 4 22" 12 2 17-1/4" 17-1/4" ້ດ ້ດ 12-3/4" 12-3/4"

THREE DIMENSIONAL COUNTERTOP VIEW