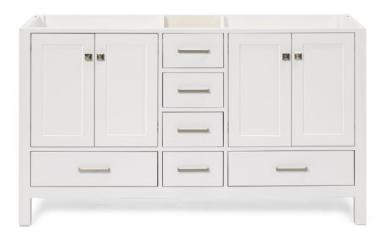

# A061D

## BASE CABINET DIMENSIONS

60" W x 21.5" D x 34.5" H

## FEATURES

- Solid wood frame & plywood panels
- Dovetail drawers and joints
- Soft closing doors & drawers