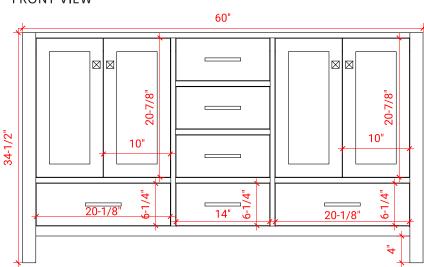

# A061D



## BASE CABINET DIMENSIONS

60" W x 21.5" D x 34.5" H

## FEATURES

- Solid wood frame & plywood panels
- Dovetail drawers and joints
- Soft closing doors & drawers

# HARDWARE FINISHES



## AVAILABLE COLORS





#### PLAN VIEW







## FRONT VIEW



## OVERALL DIMENSIONS

61" W x 22" D x 0.75" H

# COUNTERTOP OPTIONS



Carrara Marble CW2-061D-REC-CT

## COUNTERTOP PLAN VIEW

## FEATURES

- Solid countertop with mitered edges & seams
- Undermount white rectangular sink
- Pre-drilled for 8" widespread faucet

### INCLUDED

- Countertop
- Matching Backsplash
- Sink

#### 61" • R2 $\cap$ Ø 1-3/8" 3/4" 1-3/8" 4" 4 22" 12 2 17-1/4" 17-1/4" ້ດ ້ດ 12-3/4" 12-3/4"

THREE DIMENSIONAL COUNTERTOP VIEW





#### EDGE SIDE VIEW