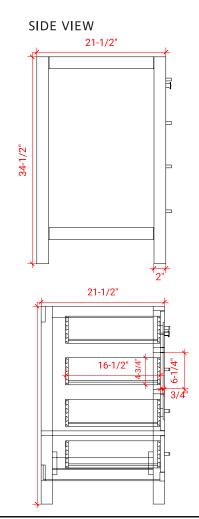

# A061D



## BASE CABINET DIMENSIONS

60" W x 21.5" D x 34.5" H

## FEATURES

- Solid wood frame & plywood panels
- Dovetail drawers and joints
- Soft closing doors & drawers

# HARDWARE FINISHES



## AVAILABLE COLORS





#### PLAN VIEW







## FRONT VIEW



## OVERALL DIMENSIONS

61" W x 22" D x 0.75" H

# COUNTERTOP OPTIONS



Carrara Marble CW2-061D-REC-CT

## COUNTERTOP PLAN VIEW

## FEATURES

- Solid countertop with mitered edges & seams
- Undermount white rectangular sink
- Pre-drilled for 8" widespread faucet

### INCLUDED

- Countertop
- Matching Backsplash
- Sink

#### 61" • R2 $\cap$ Ø 1-3/8" 3/4" 1-3/8" 4" 4 22" 12 2 17-1/4" 17-1/4" ້ດ ້ດ 12-3/4" 12-3/4"

THREE DIMENSIONAL COUNTERTOP VIEW





#### EDGE SIDE VIEW