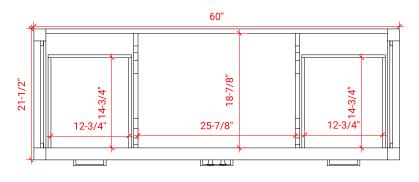

#### **BASE CABINET DIMENSIONS**

60" W x 21.5" D x 34.5" H

#### FRONT VIEW

#### SIDE VIEW

#### PLAN VIEW