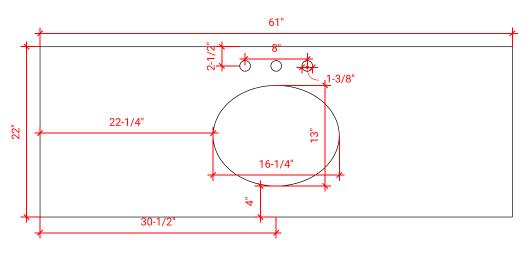

### **OVERALL DIMENSIONS**

61" W x 22" D x 0.75" H

### **FEATURES**

- Solid countertop with mitered edges & seams
- Undermount white oval sink
- Pre-drilled for 8" widespread faucet

#### COUNTERTOP PLAN VIEW