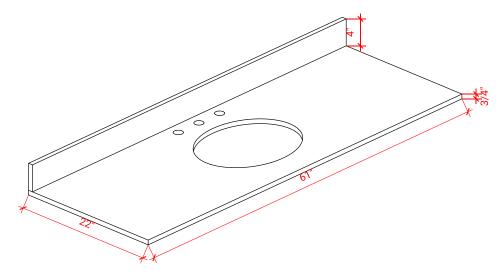

### **OVERALL DIMENSIONS**

61" W x 22" D x 0.75" H

### THREE DIMENSIONAL COUNTERTOP VIEW