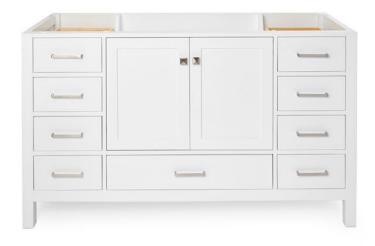

### A061S

#### **BASE CABINET DIMENSIONS**

60" W x 21.5" D x 34.5" H

### **FEATURES**

- Solid wood frame & plywood panels
- Dovetail drawers and joints
- Soft closing doors & drawers