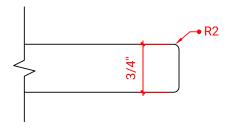

### A061S



#### **BASE CABINET DIMENSIONS**

60" W x 21.5" D x 34.5" H

### **FEATURES**

- Solid wood frame & plywood panels
- Dovetail drawers and joints
- Soft closing doors & drawers

# **HARDWARE FINISHES**



### **AVAILABLE COLORS**



#### FRONT VIEW



#### SIDE VIEW



#### PLAN VIEW







### **OVERALL DIMENSIONS**

61" W x 22" D x 0.75" H

## **COUNTERTOP OPTIONS**



Carrara Marble CW2-061S-OVL-CT

### **FEATURES**

- Solid countertop with mitered edges & seams
- Undermount white oval sink
- Pre-drilled for 8" widespread faucet

#### **INCLUDED**

- Countertop
- Matching Backsplash
- Sink

#### COUNTERTOP PLAN VIEW



#### **EDGE SIDE VIEW**



### THREE DIMENSIONAL COUNTERTOP VIEW