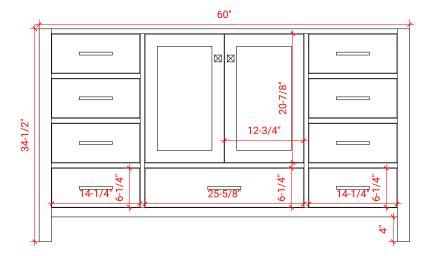

### A061S



#### **BASE CABINET DIMENSIONS**

60" W x 21.5" D x 34.5" H

### **FEATURES**

- Solid wood frame & plywood panels
- Dovetail drawers and joints
- Soft closing doors & drawers

# **HARDWARE FINISHES**



### **AVAILABLE COLORS**



#### FRONT VIEW



#### SIDE VIEW



#### PLAN VIEW







### **OVERALL DIMENSIONS**

61" W x 22" D x 0.75" H

## **COUNTERTOP OPTIONS**



Carrara Marble CW2-061S-OVL-CT

### **FEATURES**

- Solid countertop with mitered edges & seams
- Undermount white oval sink
- Pre-drilled for 8" widespread faucet

#### **INCLUDED**

- Countertop
- Matching Backsplash
- Sink

#### COUNTERTOP PLAN VIEW



#### **EDGE SIDE VIEW**



### THREE DIMENSIONAL COUNTERTOP VIEW