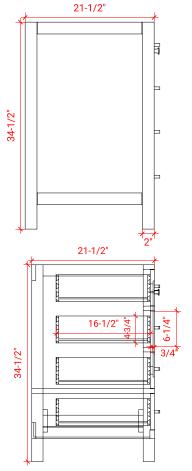

#### SIDE VIEW

#### PLAN VIEW

#### **BASE CABINET DIMENSIONS**

60" W x 21.5" D x 34.5" H