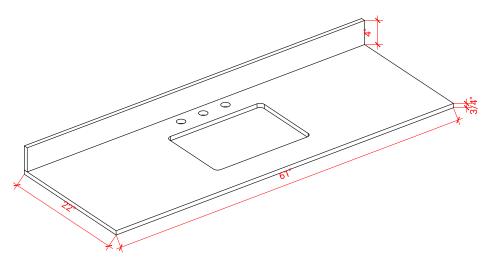

### THREE DIMENSIONAL COUNTERTOP VIEW

# OVERALL DIMENSIONS

61" W x 22" D x 0.75" H