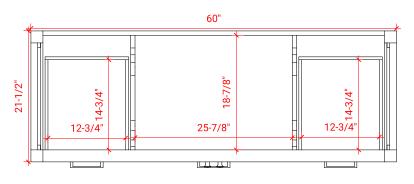

# A061S

# 

# **BASE CABINET DIMENSIONS**

60" W x 21.5" D x 34.5" H

# **FEATURES**

- Solid wood frame & plywood panels
- Dovetail drawers and joints
- Soft closing doors & drawers

# HARDWARE FINISHES





60"  $\boxtimes$ 20-7/8" 34-1/2" 12-3/4" \_\_\_\_ 14-1/4" <sup>5</sup>-6-1/4" 14-1/4" <sup>\*</sup>+ 25-5/8" 4

### PLAN VIEW









# FRONT VIEW



# OVERALL DIMENSIONS

61" W x 22" D x 0.75" H

# COUNTERTOP OPTIONS



Carrara Marble CW2-061S-REC-CT

### COUNTERTOP PLAN VIEW

# FEATURES

- Solid countertop with mitered edges & seams
- Undermount white rectangular sink
- Pre-drilled for 8" widespread faucet

# INCLUDED

- Countertop
- Matching Backsplash
- Sink



### THREE DIMENSIONAL COUNTERTOP VIEW





### EDGE SIDE VIEW