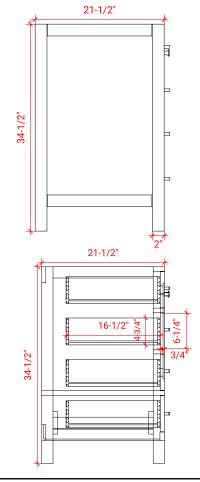

# A061S

# 

# **BASE CABINET DIMENSIONS**

60" W x 21.5" D x 34.5" H

# **FEATURES**

- Solid wood frame & plywood panels
- Dovetail drawers and joints
- Soft closing doors & drawers

# HARDWARE FINISHES





60"  $\boxtimes$ 20-7/8" 34-1/2" 12-3/4" \_\_\_\_ 14-1/4" <sup>5</sup>-6-1/4" 14-1/4" <sup>\*</sup>+ 25-5/8" 4

### PLAN VIEW









# FRONT VIEW



# OVERALL DIMENSIONS

61" W x 22" D x 0.75" H

# COUNTERTOP OPTIONS



Carrara Marble CW2-061S-REC-CT

### COUNTERTOP PLAN VIEW

# FEATURES

- Solid countertop with mitered edges & seams
- Undermount white rectangular sink
- Pre-drilled for 8" widespread faucet

# INCLUDED

- Countertop
- Matching Backsplash
- Sink



### THREE DIMENSIONAL COUNTERTOP VIEW





### EDGE SIDE VIEW