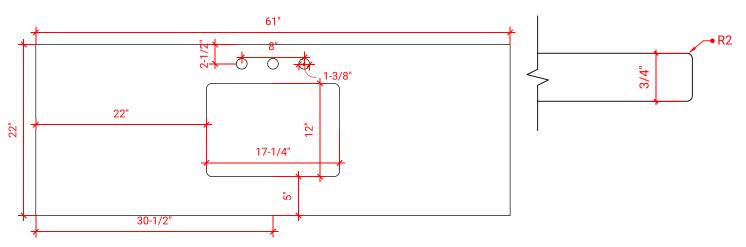

### PLAN VIEW

# FRONT VIEW

# OVERALL DIMENSIONS

61" W x 22" D x 0.75" H

### COUNTERTOP PLAN VIEW

### EDGE SIDE VIEW